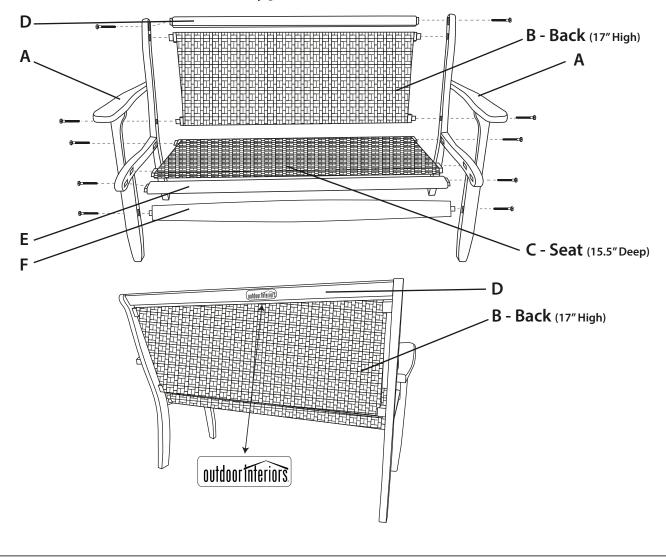

## **Components List** B - Back (17" High) C - Seat (15.5" Deep) LIST OF HARDWARE NO. QTY. SCREW 7\*90 2 ALLEN KEY A4

PORTABLE DRILL BIT

01

## **STOP! PLEASE READ FIRST:**

Thank you for purchasing this item from Outdoor Interiors. Please verify all the hardware and components are included as you unpack the carton. Place the items in a safe area to avoid loss and damaging contents. Use a soft area or the empty box as a barrier on hard surfaces to assemble the item. Please note that the brass tag should be at the top and back of the bench.

ASSEMBLY TIPS: Assemble furniture on its side while following pictured instructions. Never over-tighten any screws or bolts.... It's best to assemble with 2 people. Never fully tighten any bolt/screw until all are inserted on each side, then tighten. Please visit our website if you have any question <a href="https://www.outdoorinteriors.com">www.outdoorinteriors.com</a> Please review the "PLEASE OIL ME" card for how to care & maintain your new furniture. Thanks enjoy.