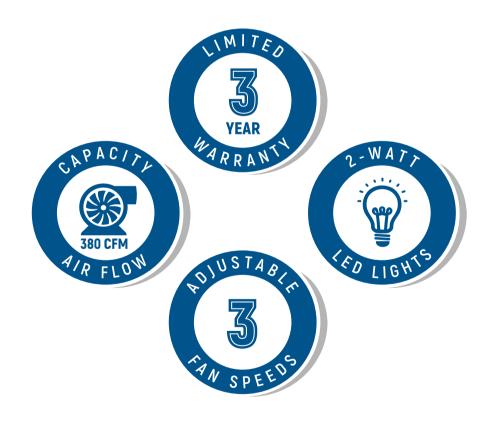

## **FEATURES**

DESIGNED FOR WALL MOUNTING

3 FAN SPEEDS

380 CFM AIRFLOW CAPACITY

**PUSH BUTTON CONTROLS** 

ARC-FLOW® PERMANENT FILTERS

**2 FRONT LED LIGHTS** 

65 dB. FOR QUIET OPERATION

**CURVED TEMPERED GLASS HOOD** 

SEE PAGE 2 FOR DIMENSIONS

| Size          | 30 Inch                           |
|---------------|-----------------------------------|
| Mounting Type | Wall Mount                        |
| Controls      | Push Button                       |
| Filters       | 2x Stainless Steel Baffle Filters |
| Material      | Stainless Steel, Tempered Glass   |
| Air Flow      | 380 CFM                           |
| Noise Level   | 65dB (Max)                        |