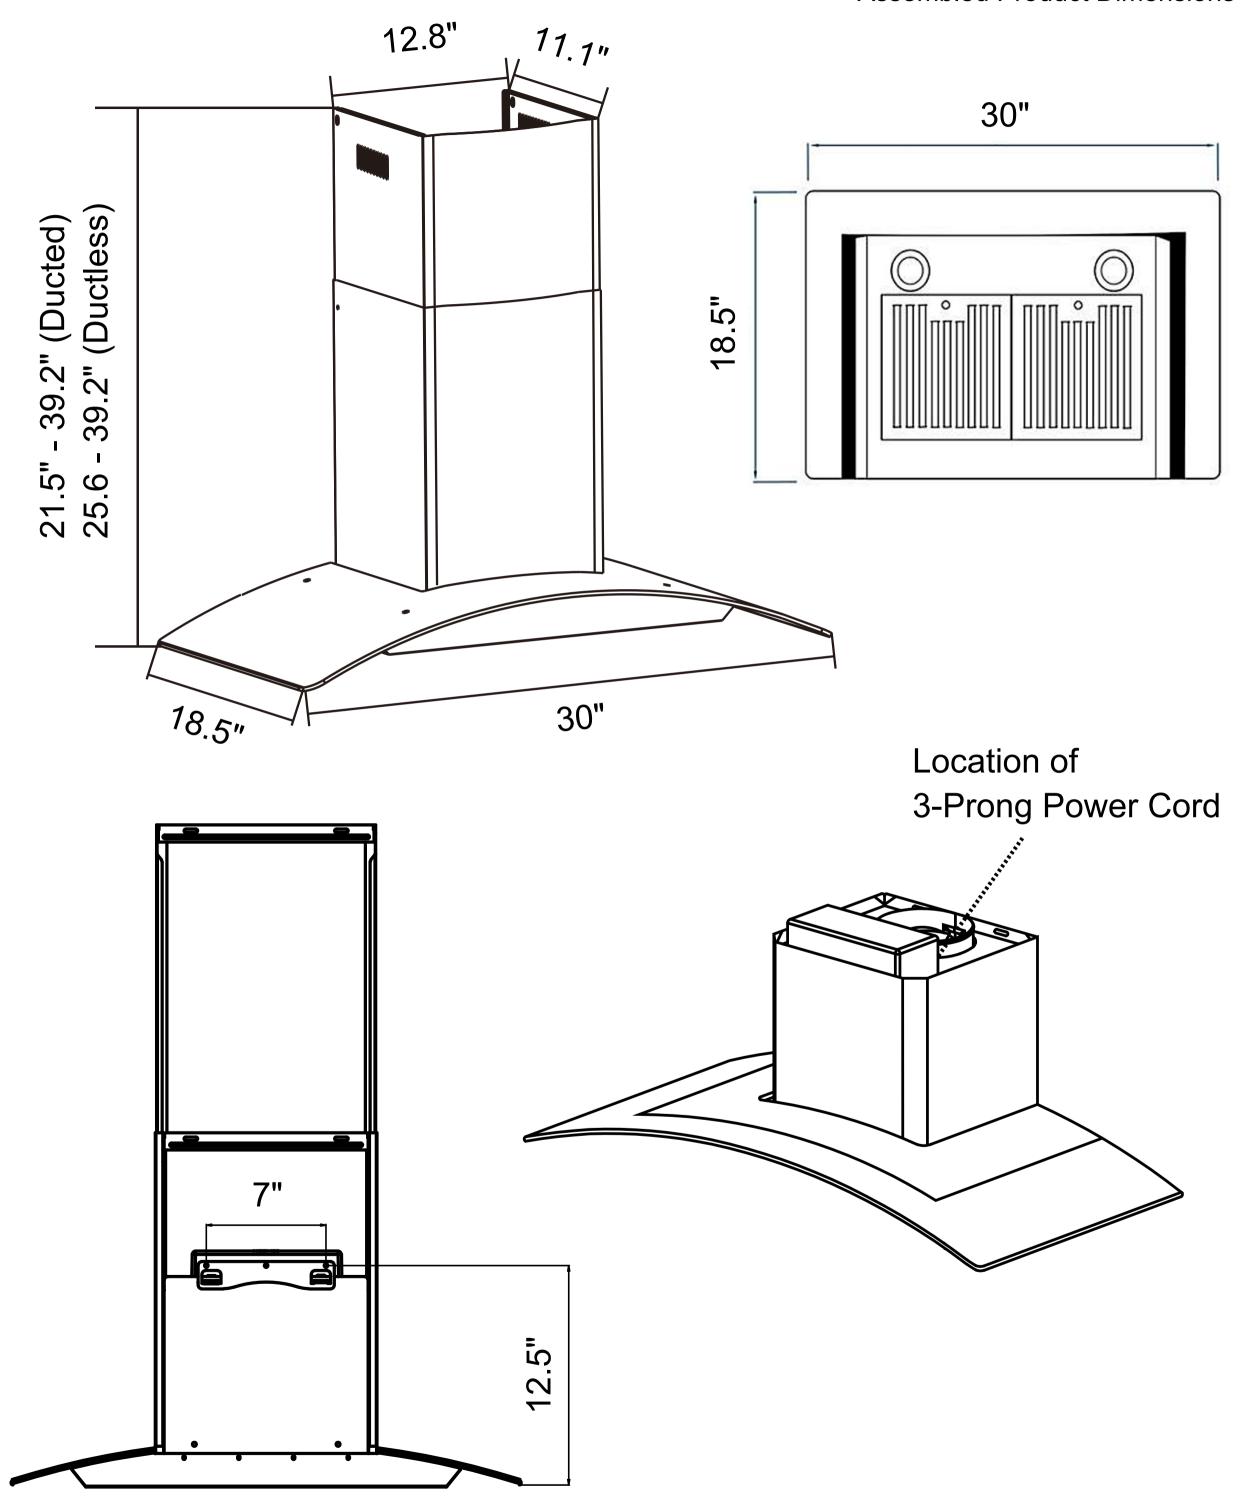

|
| Noise Level   | 65dB (Max)                        |



| Vent Style             | External                                                                        |
|------------------------|---------------------------------------------------------------------------------|
| Lighting               | 2x Front LED                                                                    |
| Voltage                | 120V / 60Hz                                                                     |
| Wattage                | 180W                                                                            |
| Included<br>Components | Bulb(s), Damper, Exhaust Vent,<br>Fan Hardware, Installation Kit,<br>Power Cord |



**MODEL#** COS-668A750

**Assembled Product Dimensions**