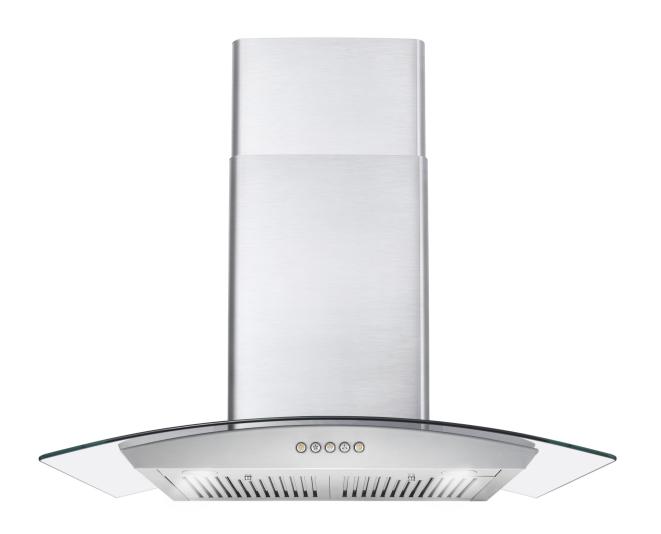

## **MODEL# COS-668A750**

The perfect piece for any contemporary kitchen, Cosmo's COS-668A750 Range Hood is powered by 380 CFM of suction, front LED lights and ARC-FLOW® Permanent Filters.

## **FEATURES**

DESIGNED FOR WALL MOUNTING

3 FAN SPEEDS

380 CFM AIRFLOW CAPACITY

**PUSH BUTTON CONTROLS** 

ARC-FLOW® PERMANENT FILTERS

**2 FRONT LED LIGHTS** 

65 dB. FOR QUIET OPERATION

**CURVED TEMPERED GLASS HOOD** 

SEE PAGE 2 FOR DIMENSIONS

| Size          | 30 Inch                           |
|---------------|-----------------------------------|
| Mounting Type | Wall Mount                        |
| Controls      | Push Button                       |
| Filters       | 2x Stainless Steel Baffle Filters |
| Material      | Stainless Steel, Tempered Glass   |
| Air Flow      | 380 CFM                           |
| Noise Level   | 65dB (Max)                        |