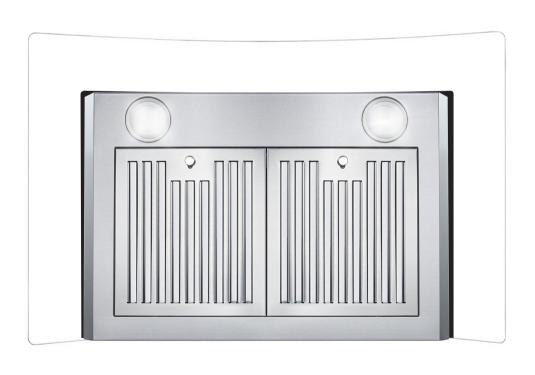

**CURVED TEMPERED GLASS HOOD** 

SEE PAGE 2 FOR DIMENSIONS

| Size          | 30 Inch                           |
|---------------|-----------------------------------|
| Mounting Type | Wall Mount                        |
| Controls      | Push Button                       |
| Filters       | 2x Stainless Steel Baffle Filters |
| Material      | Stainless Steel, Tempered Glass   |
| Air Flow      | 380 CFM                           |
| Noise Level   | 65dB (Max)                        |

| Vent Style             | External                                                                        |
|------------------------|---------------------------------------------------------------------------------|
| Lighting               | 2x Front LED                                                                    |
| Voltage                | 120V / 60Hz                                                                     |
| Wattage                | 180W                                                                            |
| Included<br>Components | Bulb(s), Damper, Exhaust Vent,<br>Fan Hardware, Installation Kit,<br>Power Cord |