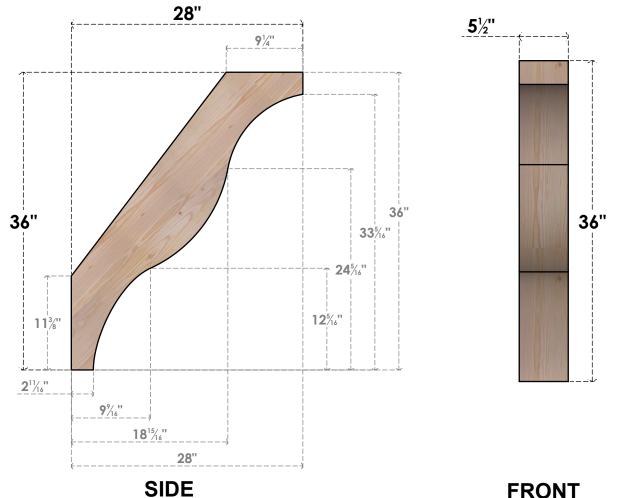

## BRC06X28X36FST00SDF

5 1/2"W X 28"D X 36"H FUNSTON SMOOTH BRACE, DOUGLAS FIR

EKENA MILLWORK 2300 WEST MAIN ST. CLARKSVILLE, TX 75426 TOLL FREE: 866-607-0453 WWW.EKENAMILLWORK.COM

## **NOTES**

- 1. INSTALLATION TO BE COMPLETED IN ACCORDANCE WITH MANUFACTURER'S SPECIFICATIONS.
  2. DRAWING MAY NOT BE TO SCALE
- 3. THIS DRAWING IS INTENDED FOR DESIGN AND PLANNING PURPOSES ONLY.
- 4. ALL INFORMATION CONTAINED HEREIN WAS CURRENT AT THE TIME OF DEVELOPMENT BUT MUST BE REVIEWED AND APPROVED BY THE PRODUCT MANUFACTURER TO BE CONSIDERED ACCURATE.
- 5. PRODUCTS ARE NOT KILN DRIED. THIS ITEM IS UNIQUE AND WILL CONTAIN THE NATURAL VARIATIONS THAT THE WOOD SPECIES OFFERS. THIS MAY RESULT IN VARIATIONS UP TO 1/4"