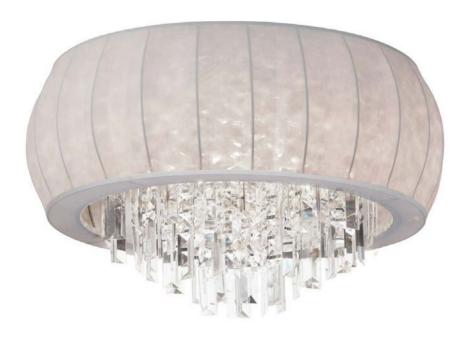

## MYA-26FH-PC-900 - 8LT Crystal Flush-Mount White Lycra Shd

## 8 Light Crystal Flush Mount, Polished Chrome, White Lycra Shade

| Height               | 16              | No. of Bulbs           | 8                 |
|----------------------|-----------------|------------------------|-------------------|
| Width/Length         | 26              | LED Compatible         | Yes               |
| Depth                | 26              | <b>Total Wattage</b>   | 320W              |
| Weight               | 20              |                        |                   |
| <b>Body Material</b> | Metal           | Second Material        | Lycra             |
| Finish/Color         | Polished Chrome | Second Finish/Color    | White             |
| Type of Finish       | Electroplated   |                        |                   |
| Bulb 1 Amount        | 8               | Rated For              | Dry Location      |
| Bulb 1 Base Type     | G9              | Voltage                | 120V              |
| Bulb 1 Max Watt.     | 40W             |                        |                   |
| Bulb 1 Included      | No              | Approval               | cUL or equivalent |
| <b>Bulb 1 Lumens</b> |                 | Warranty               | 1 Year            |
| Bulb 1 CRI           |                 | <b>Instal Position</b> | Ceiling           |