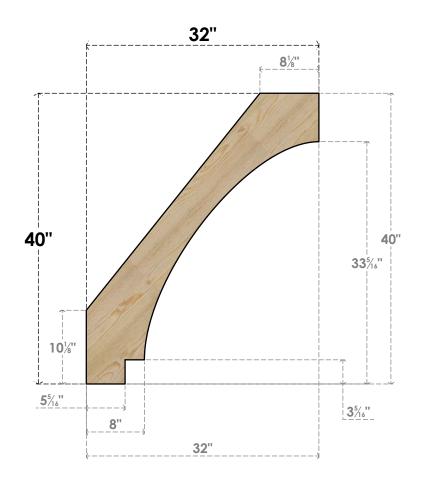

## BRC06X32X40IMP00RDF

6"W X 32"D X 40"H IMPERIAL ROUGH SAWN BRACE, DOUGLAS FIR

SIDE

## **FRONT**

**EKENA MILLWORK** 2300 WEST MAIN ST. CLARKSVILLE, TX 75426 TOLL FREE: 866-607-0453 WWW.EKENAMILLWORK.COM