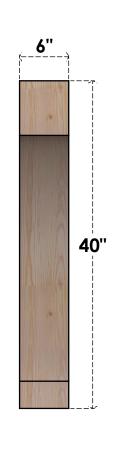

## BRC06X32X40IMP00RDF

6"W X 32"D X 40"H IMPERIAL ROUGH SAWN BRACE, DOUGLAS FIR

SIDE

## **FRONT**

**EKENA MILLWORK** 2300 WEST MAIN ST. CLARKSVILLE, TX 75426 TOLL FREE: 866-607-0453 WWW.EKENAMILLWORK.COM