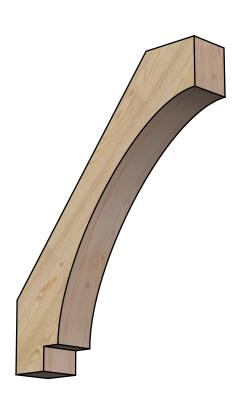

## BRC06X32X40IMP00RDF

6"W X 32"D X 40"H IMPERIAL ROUGH SAWN BRACE, DOUGLAS FIR

SIDE

## **FRONT**

**EKENA MILLWORK** 2300 WEST MAIN ST. CLARKSVILLE, TX 75426 TOLL FREE: 866-607-0453 WWW.EKENAMILLWORK.COM