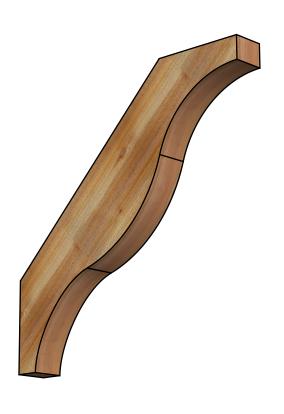

## BRC04X34X34FST00RWR

4"W X 34"D X 34"H FUNSTON ROUGH SAWN BRACE, WESTERN RED CEDAR

SIDE

## **FRONT**

**EKENA MILLWORK** 2300 WEST MAIN ST. CLARKSVILLE, TX 75426 TOLL FREE: 866-607-0453 WWW.EKENAMILLWORK.COM