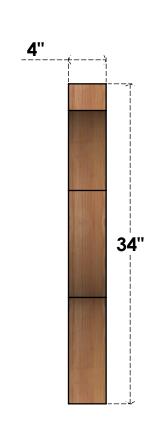

## BRC04X34X34FST00RWR

4"W X 34"D X 34"H FUNSTON ROUGH SAWN BRACE, WESTERN RED CEDAR

SIDE

## **FRONT**

**EKENA MILLWORK** 2300 WEST MAIN ST. CLARKSVILLE, TX 75426 TOLL FREE: 866-607-0453 WWW.EKENAMILLWORK.COM