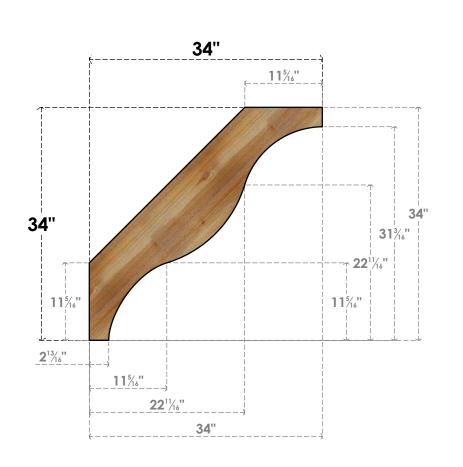

## BRC04X34X34FST00RWR

4"W X 34"D X 34"H FUNSTON ROUGH SAWN BRACE, WESTERN RED CEDAR

SIDE

## **FRONT**

**EKENA MILLWORK** 2300 WEST MAIN ST. CLARKSVILLE, TX 75426 TOLL FREE: 866-607-0453 WWW.EKENAMILLWORK.COM