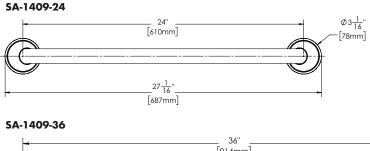

### **FEATURES:**

- SA-1409-24: 24" ADA Grab Bar
- SA-1409-36: 36" ADA Grab Bar
- SA-1409-48: 48" ADA Grab Bar

#### **FEATURES:**

- ADA Grab Bar measures 24", 36" or 48" in length
- Stainless steel construction
- Corrosion resistant finishes
- · Mounting hardware is included