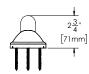

#### **FEATURES:**

- ADA Grab Bar measures 24", 36" or 48" in length
- Stainless steel construction
- Corrosion resistant finishes
- · Mounting hardware is included