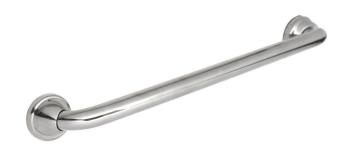

# Speakman Echo ADA Grab Bar

#### **FEATURES:**

- ADA Grab Bar measures 24", 36" or 48" in length
- Stainless steel construction
- Corrosion resistant finishes
- · Mounting hardware is included