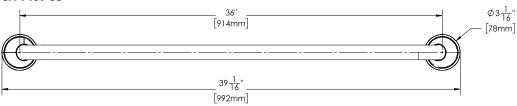

### **FEATURES:**

- SA-1409-24: 24" ADA Grab Bar
- SA-1409-36: 36" ADA Grab Bar
- SA-1409-48: 48" ADA Grab Bar

#### **FEATURES:**

- ADA Grab Bar measures 24", 36" or 48" in length
- Stainless steel construction
- Corrosion resistant finishes
- · Mounting hardware is included