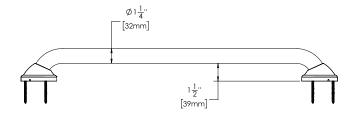

#### **FEATURES:**

- ADA Grab Bar measures 24", 36" or 48" in length
- Stainless steel construction
- Corrosion resistant finishes
- · Mounting hardware is included