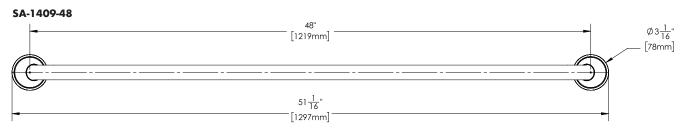

### **FEATURES:**

- SA-1409-24: 24" ADA Grab Bar
- SA-1409-36: 36" ADA Grab Bar
- SA-1409-48: 48" ADA Grab Bar

#### **FEATURES:**

- ADA Grab Bar measures 24", 36" or 48" in length
- Stainless steel construction
- Corrosion resistant finishes
- · Mounting hardware is included