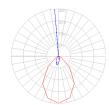

## Light distribution =

Direct/Indirect

Red = Max Cd. Through Vertical plane Blue = Max Cd. Through Horizontal plane