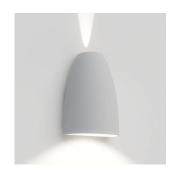

## T4190NLN08

#### Collection ===

Outdoor

#### Materials =

- Body in aluminum
- Upper and lower diffusers in silkscreened tempered glass

#### Features & Accessories =

- Can be installed in both directions depending on desired lighting effect
- Electronic driver integrated
- Standard non dimmable
- For dimming options, please consult with your Artemide Sales Representative