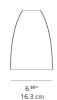

| X10W Array*<br>+ X2W Array* |
| CCT (Correlated Color Temperature) | 4000K                       |
| CRI (Color Rendering Index)        | >80                         |
| Life expectancy                    | 50000Hrs                    |
| Control type                       | On/Off                      |
| Input Voltage                      | 120V                        |
| Driver                             | MEAN WELL - 1 x APC-16-700  |
| BUG Rating                         | B0-U3-G0                    |

#### Features & Accessories =

- Can be installed in both directions depending on desired lighting effect
- Electronic driver integrated
- Standard non dimmable
- For dimming options, please consult with your Artemide Sales Representative

## Dimensions ===









4 <sup>3/16</sup>" 10.6 cm

# Packaging =

1 x 14-11/16" x 14-11/16" x 7-1/8" / 6.33 lbs - 37 cm x 37 cm x 17.8 cm / 2.87 kg

## Light distribution =

Direct/Indirect



Red = Max Cd. Through Vertical plane Blue = Max Cd. Through Horizontal plane

# Luminaire weight -

4.41 lbs / 2 kg

Warranty ==

5 year limited warranty