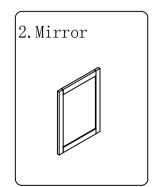

#### INSTALLATION INSTRUCTIONS

Confidentional: A

SIZE:2000x560x890

PROHIBIT COPY

.Prior to installation please check received items against the Packing List Please report any missing items to your local dealer immediateloy.

. Protect all surfaces from sharp objects, high heat sources, direct prolonged sunlight and chemical hazards.

.Professional installation recommended.





### PACKING LIST















#### INSTALLATION INSTRUCTIONS

Confidentional: A

SKU: MD-2178 SIZE:2000x560x890

PROHIBIT COPY

# REQUIRED TOOLS











## DRAWER SLIDER ATTACHMENT AND DETACHMENT











## INSTALLATION AND ADJUSTION OF HINGE









### INSTALLATION INSTRUCTIONS

Confidentional: A

SKU: MD-2178

SIZE:2000x560x890

PROHIBIT COPY