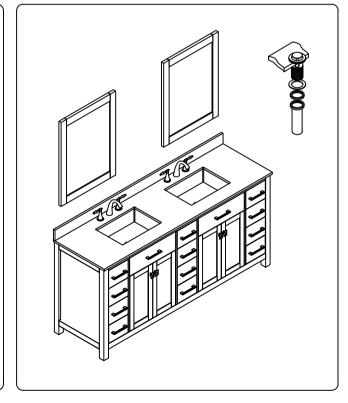

### INSTALLATION INSTRUCTIONS

Confidentional: A

SKU: MD-2178

SIZE:2000x560x890

PROHIBIT COPY