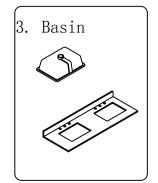

#### INSTALLATION INSTRUCTIONS

Confidentional: A

SIZE:2000x560x890

PROHIBIT COPY

.Prior to installation please check received items against the Packing List Please report any missing items to your local dealer immediateloy.

. Protect all surfaces from sharp objects, high heat sources, direct prolonged sunlight and chemical hazards.

.Professional installation recommended.





### PACKING LIST















#### INSTALLATION INSTRUCTIONS

Confidentional: A

SKU: MD-2178 SIZE:2000x560x890

PROHIBIT COPY

# REQUIRED TOOLS











## DRAWER SLIDER ATTACHMENT AND DETACHMENT











## INSTALLATION AND ADJUSTION OF HINGE









### INSTALLATION INSTRUCTIONS

Confidentional: A

SKU: MD-2178

SIZE:2000x560x890

PROHIBIT COPY