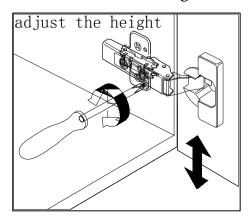

#### INSTALLATION INSTRUCTIONS

Confidentional: A

SIZE:2000x560x890

PROHIBIT COPY

.Prior to installation please check received items against the Packing List Please report any missing items to your local dealer immediateloy.

. Protect all surfaces from sharp objects, high heat sources, direct prolonged sunlight and chemical hazards.

.Professional installation recommended.





### PACKING LIST















#### INSTALLATION INSTRUCTIONS

Confidentional: A

SKU: MD-2178 SIZE:2000x560x890

PROHIBIT COPY

# REQUIRED TOOLS











## DRAWER SLIDER ATTACHMENT AND DETACHMENT











## INSTALLATION AND ADJUSTION OF HINGE









### INSTALLATION INSTRUCTIONS

Confidentional: A

SKU: MD-2178

SIZE:2000x560x890

PROHIBIT COPY