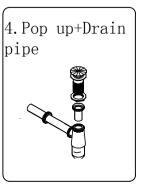

#### INSTALLATION INSTRUCTIONS

Confidentional: A

SIZE:2000x560x890

PROHIBIT COPY

.Prior to installation please check received items against the Packing List Please report any missing items to your local dealer immediateloy.

. Protect all surfaces from sharp objects, high heat sources, direct prolonged sunlight and chemical hazards.

.Professional installation recommended.





### PACKING LIST















#### INSTALLATION INSTRUCTIONS

Confidentional: A

SKU: MD-2178 SIZE:2000x560x890

PROHIBIT COPY

# REQUIRED TOOLS











## DRAWER SLIDER ATTACHMENT AND DETACHMENT











## INSTALLATION AND ADJUSTION OF HINGE









### INSTALLATION INSTRUCTIONS

Confidentional: A

SKU: MD-2178

SIZE:2000x560x890

PROHIBIT COPY