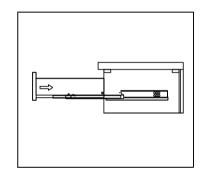

#### INSTALLATION INSTRUCTIONS

Confidentional: A

SIZE:2000x560x890

PROHIBIT COPY

.Prior to installation please check received items against the Packing List Please report any missing items to your local dealer immediateloy.

. Protect all surfaces from sharp objects, high heat sources, direct prolonged sunlight and chemical hazards.

.Professional installation recommended.





### PACKING LIST















#### INSTALLATION INSTRUCTIONS

Confidentional: A

SKU: MD-2178 SIZE:2000x560x890

PROHIBIT COPY

# REQUIRED TOOLS











## DRAWER SLIDER ATTACHMENT AND DETACHMENT











## INSTALLATION AND ADJUSTION OF HINGE









### INSTALLATION INSTRUCTIONS

Confidentional: A

SKU: MD-2178

SIZE:2000x560x890

PROHIBIT COPY