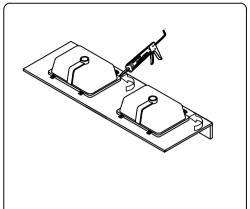

#### INSTALLATION INSTRUCTIONS

Confidentional: A

SIZE:2000x560x890

PROHIBIT COPY

.Prior to installation please check received items against the Packing List Please report any missing items to your local dealer immediateloy.

. Protect all surfaces from sharp objects, high heat sources, direct prolonged sunlight and chemical hazards.

.Professional installation recommended.





### PACKING LIST















#### INSTALLATION INSTRUCTIONS

Confidentional: A

SKU: MD-2178 SIZE:2000x560x890

PROHIBIT COPY

# REQUIRED TOOLS











## DRAWER SLIDER ATTACHMENT AND DETACHMENT











## INSTALLATION AND ADJUSTION OF HINGE









### INSTALLATION INSTRUCTIONS

Confidentional: A

SKU: MD-2178

SIZE:2000x560x890

PROHIBIT COPY