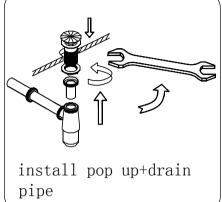

#### INSTALLATION INSTRUCTIONS

Confidentional: A

SIZE:2000x560x890

PROHIBIT COPY

.Prior to installation please check received items against the Packing List Please report any missing items to your local dealer immediateloy.

. Protect all surfaces from sharp objects, high heat sources, direct prolonged sunlight and chemical hazards.

.Professional installation recommended.





### PACKING LIST















#### INSTALLATION INSTRUCTIONS

Confidentional: A

SKU: MD-2178 SIZE:2000x560x890

PROHIBIT COPY

# REQUIRED TOOLS











## DRAWER SLIDER ATTACHMENT AND DETACHMENT











## INSTALLATION AND ADJUSTION OF HINGE









### INSTALLATION INSTRUCTIONS

Confidentional: A

SKU: MD-2178

SIZE:2000x560x890

PROHIBIT COPY