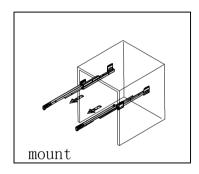

#### INSTALLATION INSTRUCTIONS

Confidentional: A

SIZE:2000x560x890

PROHIBIT COPY

.Prior to installation please check received items against the Packing List Please report any missing items to your local dealer immediateloy.

. Protect all surfaces from sharp objects, high heat sources, direct prolonged sunlight and chemical hazards.

.Professional installation recommended.





### PACKING LIST















#### INSTALLATION INSTRUCTIONS

Confidentional: A

SKU: MD-2178 SIZE:2000x560x890

PROHIBIT COPY

# REQUIRED TOOLS











## DRAWER SLIDER ATTACHMENT AND DETACHMENT











## INSTALLATION AND ADJUSTION OF HINGE









### INSTALLATION INSTRUCTIONS

Confidentional: A

SKU: MD-2178

SIZE:2000x560x890

PROHIBIT COPY