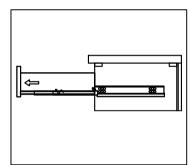

#### INSTALLATION INSTRUCTIONS

Confidentional: A

SIZE:2000x560x890

PROHIBIT COPY

.Prior to installation please check received items against the Packing List Please report any missing items to your local dealer immediateloy.

. Protect all surfaces from sharp objects, high heat sources, direct prolonged sunlight and chemical hazards.

.Professional installation recommended.





### PACKING LIST















#### INSTALLATION INSTRUCTIONS

Confidentional: A

SKU: MD-2178 SIZE:2000x560x890

PROHIBIT COPY

# REQUIRED TOOLS











## DRAWER SLIDER ATTACHMENT AND DETACHMENT











## INSTALLATION AND ADJUSTION OF HINGE









### INSTALLATION INSTRUCTIONS

Confidentional: A

SKU: MD-2178

SIZE:2000x560x890

PROHIBIT COPY