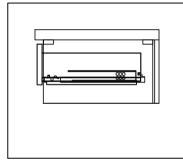

#### INSTALLATION INSTRUCTIONS

Confidentional: A

SIZE:2000x560x890

PROHIBIT COPY

.Prior to installation please check received items against the Packing List Please report any missing items to your local dealer immediateloy.

. Protect all surfaces from sharp objects, high heat sources, direct prolonged sunlight and chemical hazards.

.Professional installation recommended.





### PACKING LIST















#### INSTALLATION INSTRUCTIONS

Confidentional: A

SKU: MD-2178 SIZE:2000x560x890

PROHIBIT COPY

# REQUIRED TOOLS











## DRAWER SLIDER ATTACHMENT AND DETACHMENT











## INSTALLATION AND ADJUSTION OF HINGE









### INSTALLATION INSTRUCTIONS

Confidentional: A

SKU: MD-2178

SIZE:2000x560x890

PROHIBIT COPY