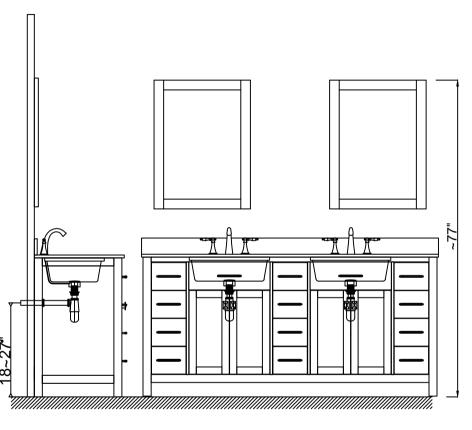

#### INSTALLATION INSTRUCTIONS

Confidentional: A

SIZE:2000x560x890

PROHIBIT COPY

.Prior to installation please check received items against the Packing List Please report any missing items to your local dealer immediateloy.

#### INSTALLATION INSTRUCTIONS

Confidentional: A

SKU: MD-2178 SIZE:2000x560x890

PROHIBIT COPY

### INSTALLATION INSTRUCTIONS

Confidentional: A

SKU: MD-2178

SIZE:2000x560x890

PROHIBIT COPY