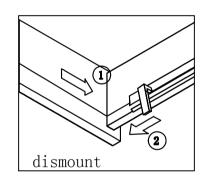

#### INSTALLATION INSTRUCTIONS

Confidentional: A

SIZE:2000x560x890

PROHIBIT COPY

.Prior to installation please check received items against the Packing List Please report any missing items to your local dealer immediateloy.

. Protect all surfaces from sharp objects, high heat sources, direct prolonged sunlight and chemical hazards.

.Professional installation recommended.





### PACKING LIST















#### INSTALLATION INSTRUCTIONS

Confidentional: A

SKU: MD-2178 SIZE:2000x560x890

PROHIBIT COPY

# REQUIRED TOOLS











## DRAWER SLIDER ATTACHMENT AND DETACHMENT











## INSTALLATION AND ADJUSTION OF HINGE









### INSTALLATION INSTRUCTIONS

Confidentional: A

SKU: MD-2178

SIZE:2000x560x890

PROHIBIT COPY