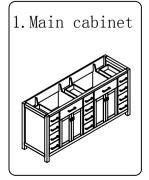

#### INSTALLATION INSTRUCTIONS

Confidentional: A

SIZE:2000x560x890

PROHIBIT COPY

.Prior to installation please check received items against the Packing List Please report any missing items to your local dealer immediateloy.

. Protect all surfaces from sharp objects, high heat sources, direct prolonged sunlight and chemical hazards.

.Professional installation recommended.





### PACKING LIST















#### INSTALLATION INSTRUCTIONS

Confidentional: A

SKU: MD-2178 SIZE:2000x560x890

PROHIBIT COPY

# REQUIRED TOOLS











## DRAWER SLIDER ATTACHMENT AND DETACHMENT











## INSTALLATION AND ADJUSTION OF HINGE









### INSTALLATION INSTRUCTIONS

Confidentional: A

SKU: MD-2178

SIZE:2000x560x890

PROHIBIT COPY