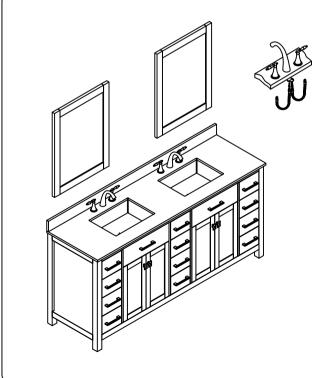

#### INSTALLATION INSTRUCTIONS

Confidentional: A

SIZE:2000x560x890

PROHIBIT COPY

.Prior to installation please check received items against the Packing List Please report any missing items to your local dealer immediateloy.

. Protect all surfaces from sharp objects, high heat sources, direct prolonged sunlight and chemical hazards.

.Professional installation recommended.





### PACKING LIST















#### INSTALLATION INSTRUCTIONS

Confidentional: A

SKU: MD-2178 SIZE:2000x560x890

PROHIBIT COPY

# REQUIRED TOOLS











## DRAWER SLIDER ATTACHMENT AND DETACHMENT











## INSTALLATION AND ADJUSTION OF HINGE









### INSTALLATION INSTRUCTIONS

Confidentional: A

SKU: MD-2178

SIZE:2000x560x890

PROHIBIT COPY