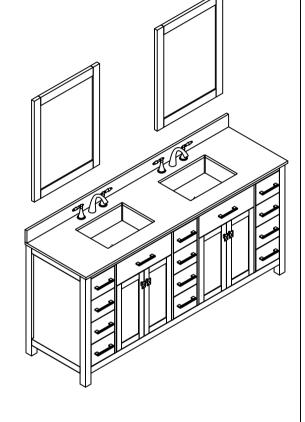

#### INSTALLATION INSTRUCTIONS

Confidentional: A

SIZE:2000x560x890

PROHIBIT COPY

.Prior to installation please check received items against the Packing List Please report any missing items to your local dealer immediateloy.

#### INSTALLATION INSTRUCTIONS

Confidentional: A

SKU: MD-2178 SIZE:2000x560x890

PROHIBIT COPY

### INSTALLATION INSTRUCTIONS

Confidentional: A

SKU: MD-2178

SIZE:2000x560x890

PROHIBIT COPY