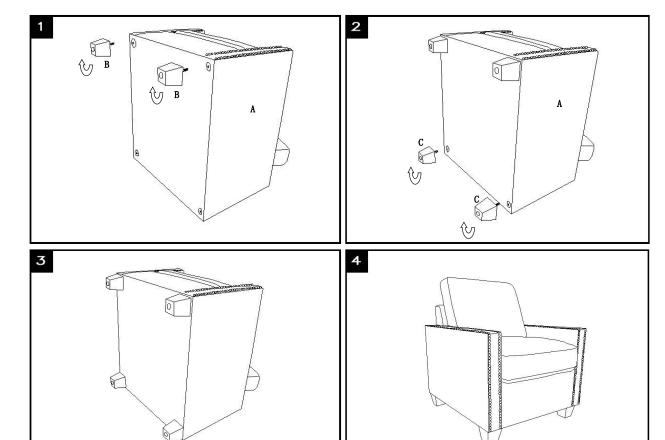

## **Parts List and Hardware List**

| PIECE | DESCRIPTION | PICTURE | QUANTITY |
|-------|-------------|---------|----------|
| А     | Seat        |         | 1X       |
| В     | Front leg   |         | 2X       |
| С     | Back leg    |         | 2X       |

## **PREPARATION**

Before beginning assembly of product, make sure all parts are present. Compare parts with package contents list and hardware contents list. If any part is missing or damaged, do not attempt to assemble the product. Estimated Assembly Time: 10 minutes.