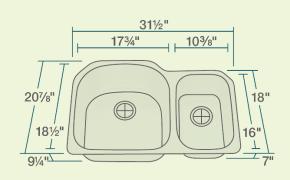

31 1/2" x 20 7/8" x 9 1/4" 16- or 18-Gauge Steel Available Certified High-Quality 304 Stainless Steel Brushed Satin Finish Offset Drain Thick Sound Dampener Rubber Pad Fully Insulated One-Piece Construction Cardboard Cutout Template Included Installation Hardware Included cUPC Certified (Uniform Plumbing Code) Limited Lifetime Warranty