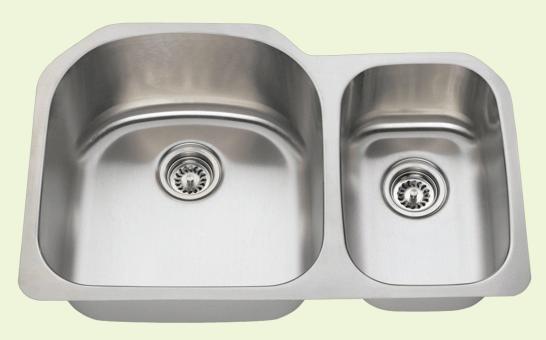

## 3121L Kitchen Sink

## Stainless Steel

Stainless Steel is the most popular choice for today's kitchens due to its clean look and durability. The beautiful brushed satin finish helps to hide small scratches that may occur over the lifetime of the sink. Our Stainless Steel sinks are made from high quality 14, 16, 18 or 20 gauge steel. Most models are made of one piece construction that ensures the sturdiest kitchen sink you will find. Our sinks are made from 300-series stainless steel and are guaranteed not to rust or stain. Each sink is fully insulated and has a sound dampening pad. Our stainless steel sinks are backed by a limited lifetime warranty.

31 1/2" x 20 7/8" x 9 1/4" 16- or 18-Gauge Steel Available Certified High-Quality 304 Stainless Steel Brushed Satin Finish Offset Drain Thick Sound Dampener Rubber Pad Fully Insulated One-Piece Construction Cardboard Cutout Template Included Installation Hardware Included cUPC Certified (Uniform Plumbing Code) Limited Lifetime Warranty