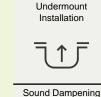

## Stainless Steel

Stainless Steel is the most popular choice for today's kitchens due to its clean look and durability. The beautiful brushed satin finish helps to hide small scratches that may occur over the lifetime of the sink. Our Stainless Steel sinks are made from high quality 14, 16, 18 or 20 gauge steel. Most models are made of one piece construction that ensures the sturdiest kitchen sink you will find. Our sinks are made from 300-series stainless steel and are guaranteed not to rust or stain. Each sink is fully insulated and has a sound dampening pad. Our stainless steel sinks are backed by a limited lifetime warranty.

31 1/2" x 20 7/8" x 9 1/4" 16- or 18-Gauge Steel Available Certified High-Quality 304 Stainless Steel Brushed Satin Finish Offset Drain Thick Sound Dampener Rubber Pad Fully Insulated One-Piece Construction Cardboard Cutout Template Included Installation Hardware Included cUPC Certified (Uniform Plumbing Code) Limited Lifetime Warranty