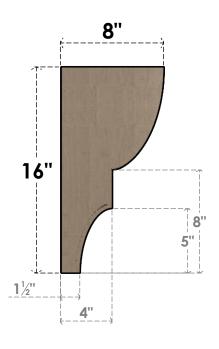

## SIDE PROFILE

## ITEM NUMBER: CORU08X08X16RIDRCPR

8"W X 8"D X 16"H SERIES 2 WIDE RIDGEWOOD ROUGH CEDAR TIMBERTHANE FAUX WOOD CORBEL, PRIMED