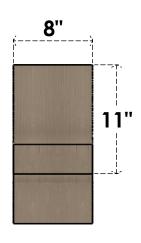

## **FRONT PROFILE**

## ITEM NUMBER: CORU08X08X16RIDRCPR

8"W X 8"D X 16"H SERIES 2 WIDE RIDGEWOOD ROUGH CEDAR TIMBERTHANE FAUX WOOD CORBEL, PRIMED