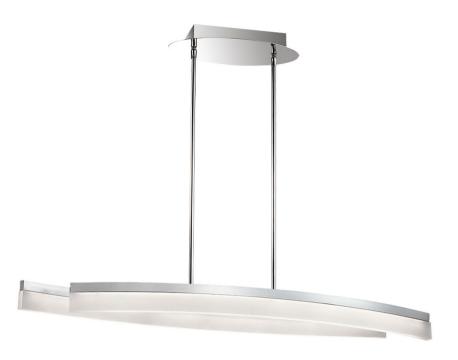

## KEP-36HP-SV - 30W LED Horizontal Pendant SV

## LED Horizontal Pendant, Silver/Polished Chrome, Frosted White Diffuser

| Height<br>Width/Length<br>Depth<br>Weight                                                 | 3<br>36<br>7<br>10            | No. of Bulbs<br>LED Compatible<br>Total Wattage | 1<br>Integrated LED<br>30                                   |
|-------------------------------------------------------------------------------------------|-------------------------------|-------------------------------------------------|-------------------------------------------------------------|
| Body Material<br>Finish/Color<br>Type of Finish                                           | Aluminum<br>Silver<br>Painted | Second Material<br>Second Finish/Color          | Acrylic<br>Frosted                                          |
| Bulb 1 Amount<br>Bulb 1 Base Type<br>Bulb 1 Max Watt.<br>Bulb 1 Included<br>Bulb 1 Lumens | 1<br>LED<br>30<br>Yes<br>2000 | Rated For<br>Voltage<br>Approval<br>Warranty    | Dry Location<br>120V<br>cUL or equivalent<br>5 Year Limited |
| Bulb 1 CRI                                                                                | 80+                           | Instal Position                                 | Ceiling                                                     |