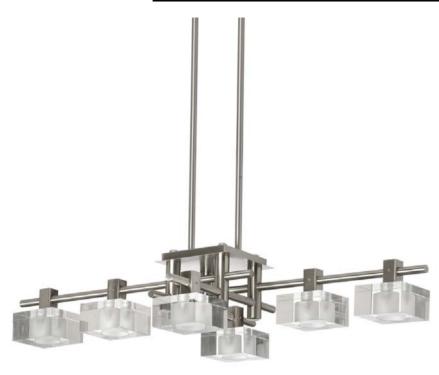

## 3398P-SC - 6LT Lattice Horizontal Pendant

## 6 Light Horizontal Pendant, Satin Chrome, Clear Frosted Crystal Shades

| Height               | 8            | No. of Bulbs        | 6                 |
|----------------------|--------------|---------------------|-------------------|
| Width/Length         | 15           | LED                 | Yes               |
| Depth                | 32           | Total Wattage       | 240W              |
| Weight               | 19lbs        |                     |                   |
| Body Material        | Crystal      | Second Material     | Glass             |
| Finish/Color         | Satin Chrome | Second Finish/Color | Clear/Frosted     |
| Type of Finish       | Steel        |                     |                   |
| Bulb 1 Amount        | 6            | Rated For           | Dry Location      |
| Bulb 1 Base Type     | G9           | Voltage             | 120V              |
| Bulb 1 Max Watt.     | 40W          |                     |                   |
| Bulb 1 Included      | No           | Approval            | cUL or equivalent |
| <b>Bulb 1 Lumens</b> |              | Warranty            | 1 Year            |
| Bulb 1 CRI           |              |                     |                   |