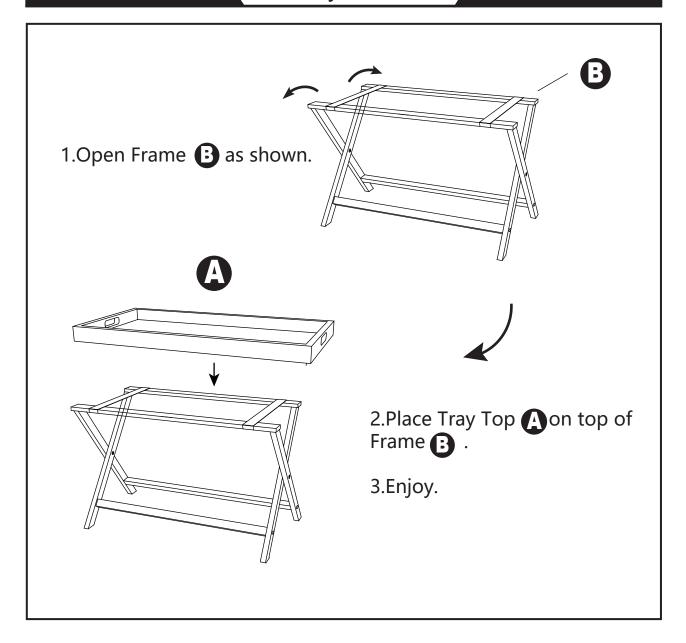

# CONVENIENCE

## BAJA COFFEE TABLE WITH TRAY



#### **ASSEMBLY INSTRUCTIONS**

We have designed our furniture with you, the customer in mind. Our clear, easy to follow, step by step instructions will guide you through the project from start to finish. feel confident that this will be a fun and rewarding project. The final product will be a quality piece of furniture that will go together smoothly and give you years of enjoyment.



Please do not return to the store

Broken or missing parts?

Need help with assembly?

If you have any questions just call 1-800-468-6447 or email us at parts@convenience-concepts.com

### **Accessories list**



## **Assembly instructions**