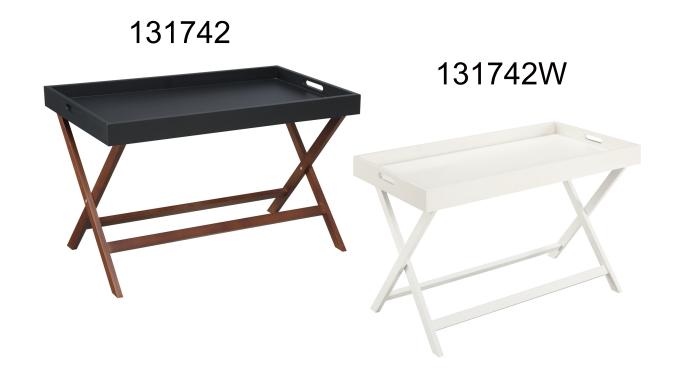

# CONVENIENCE

## BAJA COFFEE TABLE WITH TRAY



#### **ASSEMBLY INSTRUCTIONS**

We have designed our furniture with you, the customer in mind. Our clear, easy to follow, step by step instructions will guide you through the project from start to finish. feel confident that this will be a fun and rewarding project. The final product will be a quality piece of furniture that will go together smoothly and give you years of enjoyment.



Please do not return to the store

Broken or missing parts?

Need help with assembly?

If you have any questions just call 1-800-468-6447 or email us at parts@convenience-concepts.com

### **Accessories list**



## **Assembly instructions**