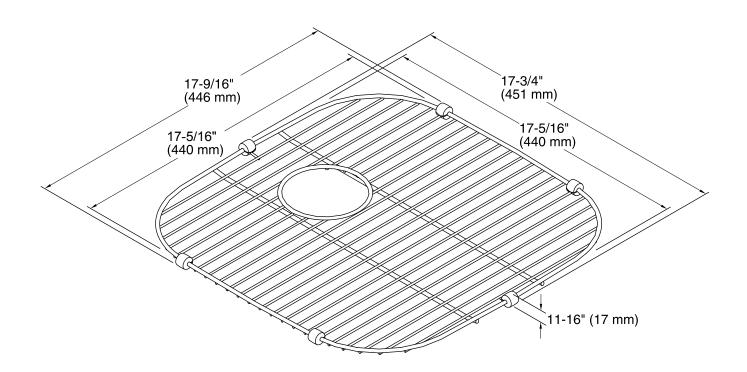

Sink Rack

K-6389

### **Features**

- Fits in the left bowl of K-3356 Undertone and K-3356-HCF Undertone Preserve kitchen sinks.
- Comes included with the K-3356-HCF Undertone Preserve kitchen sink.
- Durable stainless-steel construction.
- Dishwasher safe.
- Innovative wheels around the perimeter provide a secure fit and reduce debris buildup.

#### **Recommended Products/Accessories**

K-3335 Under-Mount Kitchen Sink K-3355 Under-Mount Kitchen Sink K-3336 Under-Mount Kitchen Sink K-3356 Under-Mount Kitchen Sink



### Codes/Standards

None Applicable

## **KOHLER® One-Year Limited Warranty**

See website for detailed warranty information.

#### Available Colors/Finishes

Color tiles intended for reference only.

**Color Code Description** 

-ST Stainless Steel







Sink Rack K-6389



### **Technical Information**

All product dimensions are nominal.