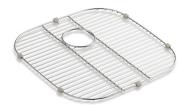

# **Undertone®** Sink Rack

K-6389

### **Features**

- Fits in the left bowl of K-3356 Undertone and K-3356-HCF Undertone Preserve kitchen sinks.
- Comes included with the K-3356-HCF Undertone Preserve kitchen sink.
- Durable stainless-steel construction.
- Dishwasher safe.
- Innovative wheels around the perimeter provide a secure fit and reduce debris buildup.