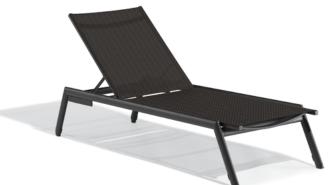

# OXFORD GARDEN® EILAND Armless Chaise Lounge

EDALT106 (shown with Ninja Sling)

- Stackable for convenient storage
- Bumpers on legs prevent scratching while stacked
- Low-maintenance and ideal for outdoor applications
- Mix and Match with Nette and Koral Collections
- Pair with Eiland dining and deep seating

#### **MATERIALS**

Powder-coated aluminum is durable and lightweight. Its rustproof nature ensures furniture will remain beautiful over its lifetime. Composite sling is a mesh fabric woven using PVC coated polyester. Durable and elastic, this outdoor fabric provides a comfortable seat that resists weathering and will endure years of use.