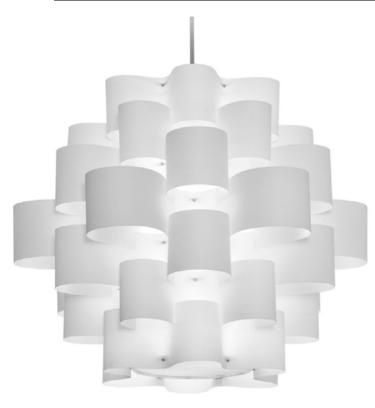

## ZUL-3634-PC-WH - 10LT Zulu Pend Linda Flt Wht w/790 Diff

## 10 Light Zulu Pendant White

| Height               | 35.5            | No. of Bulbs          | 10                |
|----------------------|-----------------|-----------------------|-------------------|
| Width/Length         | 36              | LED Compatible        | Yes               |
| Depth                | 36              | Total Wattage         | 230W              |
| Weight               | 20              |                       |                   |
| <b>Body Material</b> | Fabric          | Second Material       | Metal             |
| Finish/Color         | Polished Chrome | Second Finish/Color   | Polished Chrome   |
| Type of Finish       | Fabric          | Second Type of Finish | Electroplated     |
| Bulb 1 Amount        | 10              | Rated For             | Dry Location      |
| Bulb 1 Base Type     | E26             | Voltage               | 120V              |
| Bulb 1 Max Watt.     | 23W             |                       |                   |
| Bulb 1 Included      | No              | Approval              | cUL or equivalent |
| Bulb 1 Lumens        |                 | Warranty              | 1 Year            |
| Bulb 1 CRI           |                 | Instal Position       | Ceiling           |