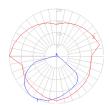

### Light distribution

Diffused

Red = Max Cd. Through Vertical plane Blue = Max Cd. Through Horizontal plane