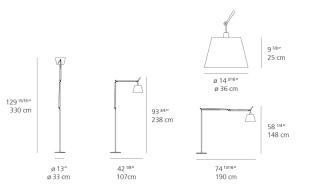

#### TLM0101



#### Design By

Michele De Lucchi Giancarlo Fassina

#### Collection |

Design

| c(l) us |  |
|---------|--|
|---------|--|

#### Specifications = LED-T Lamp type max 100W E26/A19 Lamp Lamp Included No DIMMABLE (On Cord) Control type 120V Input Voltage **Power consumption** N/A

N/A

#### Colors & Finishes =

Parchment (Diffuser) Aluminum (Body & Base)

## Materials =

- Arm structure in extruded aluminum
- Joints and tension control knobs in polished die-cast aluminum
- Tension cables in stainless steel
- Floor support stem in extruded aluminum
- Weighted steel base with stamped aluminum

#### Features & Accessories

• Fully adjustable articulated arm structure

#### **Dimensions**



### Light distribution

Diffused



Red = Max Cd. Through Vertical plane Blue = Max Cd. Through Horizontal plane

# Packaging •

4 Boxes

Ballast

1 x 44-9/16" x 13-5/16" x 8-3/8" / 6.61 lbs - 113 cm x 33.5 cm x 21 cm / 3 kg

1 x 16-1/4" x 16-1/4" x 44-1/2" / 1.1 lbs - 41 cm x 41 cm x 34 cm / .5 kg

1 x 50-7/8" x 1-11/16" x 1-11/16" / 3.31 lbs - 129 cm x 4 cm x 4 cm / 1.5 kg

1 x 16-1/4" x 16-1/4" x 4-13/16" / 27.78 lbs - 41 cm x 41 cm x 12 cm / 12.6 kg

# Luminaire weight

33.3 lbs / 15.1 kg

#### Warranty =

5 year Limited warranty