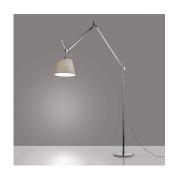

#### TLM0101

#### Design By

Michele De Lucchi Giancarlo Fassina

#### Colors & Finishes =

Parchment (Diffuser) Aluminum (Body & Base)

## Materials =

- Arm structure in extruded aluminum
- Joints and tension control knobs in polished die-cast aluminum
- Tension cables in stainless steel
- Floor support stem in extruded aluminum
- Weighted steel base with stamped aluminum

#### Features & Accessories

• Fully adjustable articulated arm structure