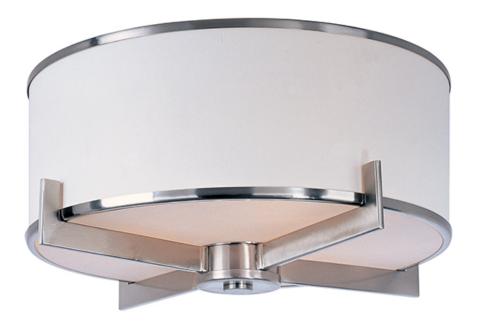

### PRODUCT DESCRIPTION

The Nexus collection is the true standard for contemporary lighting. The flat rectangular tube arm forms to a perfect angle and comes finished in choice of Satin Nickel or Oil Rubbed Bronze. The White fabric drum shade is trimmed with metal rings in matching finish for a clean, tailored look.