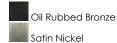

### PRODUCT DESCRIPTION

The Nexus collection is the true standard for contemporary lighting. The flat rectangular tube arm forms to a perfect angle and comes finished in choice of Satin Nickel or Oil Rubbed Bronze. The White fabric drum shade is trimmed with metal rings in matching finish for a clean, tailored look.



## **MEASUREMENTS**

**DIMENSION** : 17.5" L x 17.5" W x 8.75" H

CANOPY : 5" W x 1" H HANGING WEIGHT : 5.95 lb

# LAMPING

INPUT VOLTAGE : 120V

BULB : 3 x 60W Incandescent E26 Medium, 180W Total

**BULB INCLUDED** : (Not Included)

DIMMABLE : Yes

#### **FINISHES OPTION**



## MATERIAL

Steel, Fabric, Acrylic

# **RATINGS**

cETLus Dry Location



### **ADDITIONAL**

**OPERATING TEMPERATURE:** -20°C (-4°F), 40°C (104°F)

Always consult a qualified electrician before installing any lighting product.



4200 SHIRLEY DR. I ATLANTA, GA 30336

P. 626.956.4200 | F. 626.956.4225 | maximlighting.com