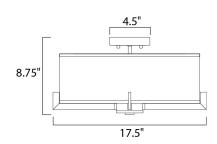

## **MEASUREMENTS**

**DIMENSION** : 17.5" L x 17.5" W x 8.75" H

CANOPY : 5" W x 1" H HANGING WEIGHT : 5.95 lb