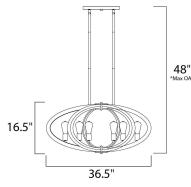

\*max overall height

## **MEASUREMENTS**

DIMENSION : 36.5" L x 22.25" W x 16.75" H

MAX OAH : 48" OAH

CANOPY : 4.57" W x 0.83" H x 12.01" L

HANGING WEIGHT : 20.9 lb