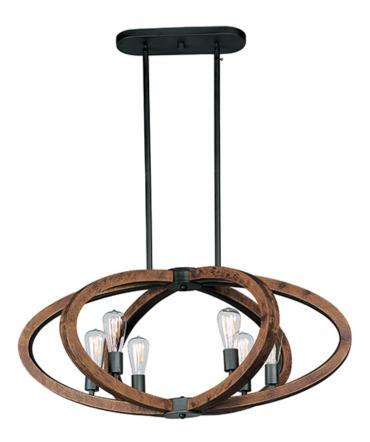

### **PRODUCT DESCRIPTION**

Rings of Ash wood are distressed and then finished In Antique Pecan for that old world feel. Metal accents finished in Anthracite provide a forged iron appearance that complements this rustic design.

#### **LAMPING**

: 120V INPUT VOLTAGE

BULB : 6 x 60W Incandescent E26 Medium , 360W Total

BULB INCLUDED : (Not Included)

DIMMABLE : Yes

#### **FINISHES OPTION**

Anthracite

#### MATERIAL

Wood, Steel