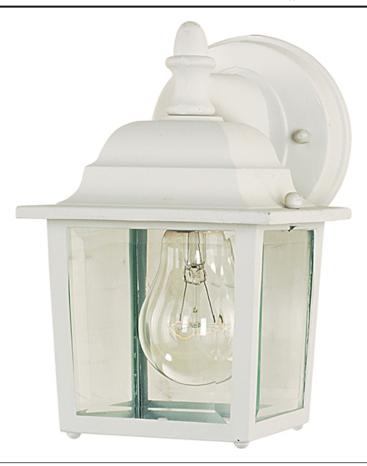

## **PRODUCT DESCRIPTION**

Maxim Lighting's commitment to both the residential lighting and the home building industries will assure you a product line focused on your basic lighting needs. With the Builder Cast collection you will find quality lighting that is well designed, well priced and readily available.

### **FINISHES OPTION**

Empire Bronze

Pewter

Rust Patina

White

# **GLASS**

Clear CL

# MATERIAL

Die Cast Aluminum