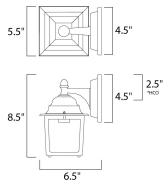

#### **MEASUREMENTS**

: 5.5" W x 8.5" H x 6.5" Ext DIMENSION **BACK PLATE** : 4.5" W x 4.5" H x 2.5" HCO

HANGING WEIGHT : 1.78 lb