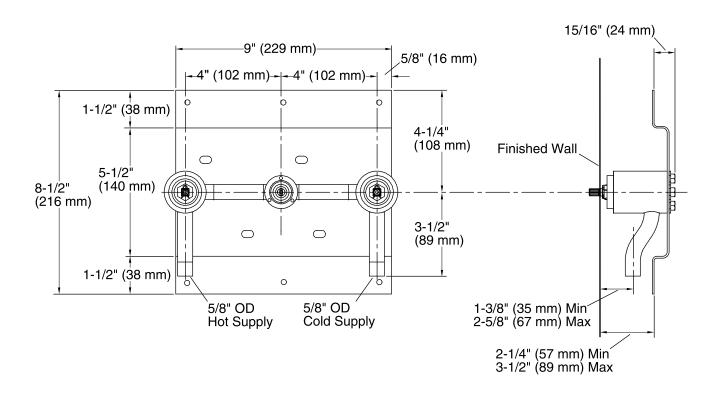

### **Technical Information**

All product dimensions are nominal.

### **Notes**

Install this product according to the installation guide.

Three 1-5/8" (4.1 cm) diameter cutout holes are required for the spout and handles.

Follow the installation dimensions precisely as there is no deep roughing-in kit available for this product.