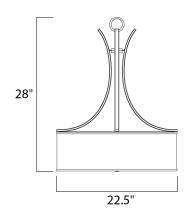

## **PRODUCT DESCRIPTION**

Orion collection's sweeping arms formed from oval-shaped Satin Nickel add stark contrast to the charcoal-colored, sheer fabric shades with Satin White interior glass. This contemporary collection works well in both modern and transitional interiors.



#### **MEASUREMENTS**

DIMENSION : 22.5" W x 28" H HANGING WEIGHT : 13.93 lb

### **LAMPING**

INPUT VOLTAGE : 120V

: 4 x 60W Incandescent E26 Medium , 240W Total

**BULB INCLUDED** : (Not Included)

DIMMABLE : Yes

#### **FINISHES OPTION**



### **GLASS**

Satin White SW

#### MATERIAL

Steel, Fabric, Glass

### **RATINGS**

cETLus Dry Location





# **ADDITIONAL**

OPERATING TEMPERATURE: -20°C (-4°F), 40°C (104°F)

Always consult a qualified electrician before installing any lighting product.



WESTERN DISTRIBUTION CENTER (HEADQUARTER) 253 NORTH VINELAND AVE I CITY OF INDUSTRY, CA 91746

# **EASTERN DISTRIBUTION CENTER**

4200 SHIRLEY DR. I ATLANTA, GA 30336

P. 626.956.4200 | F. 626.956.4225 | maximlighting.com