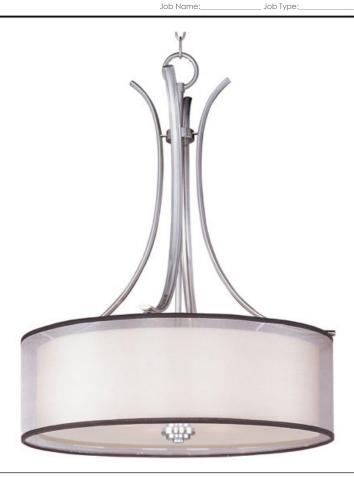

## **PRODUCT DESCRIPTION**

Orion collection's sweeping arms formed from oval-shaped Satin Nickel add stark contrast to the charcoal-colored, sheer fabric shades with Satin White interior glass. This contemporary collection works well in both modern and transitional interiors.