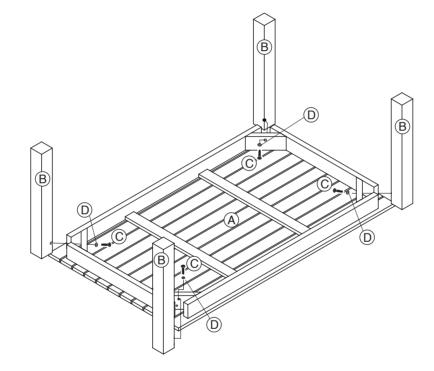

| PIECE | DESCRIPTION     | PICTURE                      | QUANTITY |  |  |
|-------|-----------------|------------------------------|----------|--|--|
| A     | Top Frame table |                              | 1X       |  |  |
| В     | Leg             |                              | 4X       |  |  |
| С     | Allen bolt L    | <u>ြားကားကားကား</u><br>M8X60 | 4X       |  |  |
| D     | Washer          | M8.5/20X2                    | 4X       |  |  |
| E     | Allen key       | LG4                          | 1X       |  |  |

### Step 1

Attach legs (B) to top frame table (A).Using allen bolts (C) and insert washer (D) tighten with allen key (E).