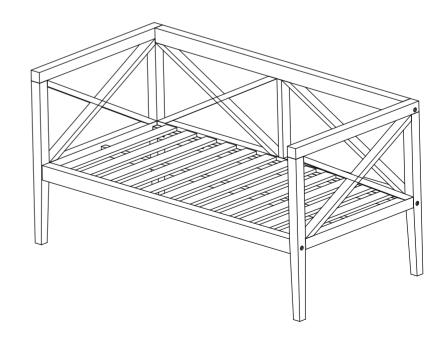

#### PIECE PICTURE QUANTITY DESCRIPTION Seat Frame 2X А Leg Frame 1X В Back frame 1X С Screw -1 6X D M7x70 Allen key 1X Е LG5

#### Part List and Hardware List

#### Model# PAT7031

#### Product Dimensions:50.39" W x 25.2" D x 25.59" H