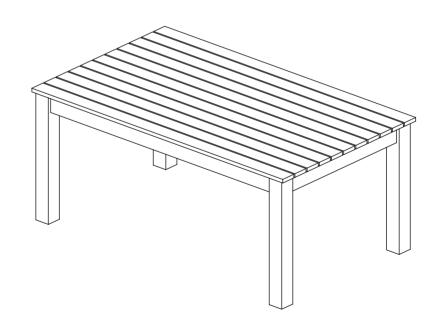

| PIECE | DESCRIPTION     | PICTURE                      | QUANTITY |  |  |
|-------|-----------------|------------------------------|----------|--|--|
| A     | Top Frame table |                              | 1X       |  |  |
| В     | Leg             |                              | 4X       |  |  |
| С     | Allen bolt L    | <u>ြားကားကားကား</u><br>M8X60 | 4X       |  |  |
| D     | Washer          | M8.5/20X2                    | 4X       |  |  |
| E     | Allen key       | LG4                          | 1X       |  |  |