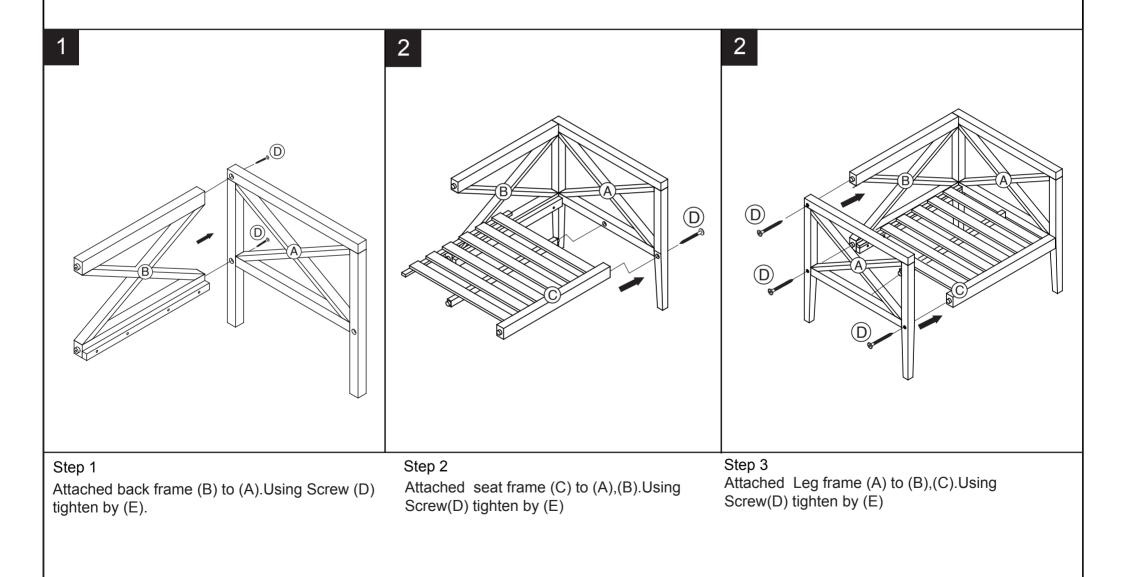

#### NOTICE

- \* Please make sure that you have all parts indicated before you begin assembly of this item
- \* This item should be assembled on a soft surface to prevent scratching the finish during assembly
- \* This item may require periodic tightening

#### PREPARATION

Before beginning assembly of product, make sure all parts are present. Compare parts with package contents list and hardware contents list. If any part is missing or damaged, do not attempt to assemble the product.

Estimated Assembly Time: 10 minutes.

Tools Required for Assembly (included): Allen Key