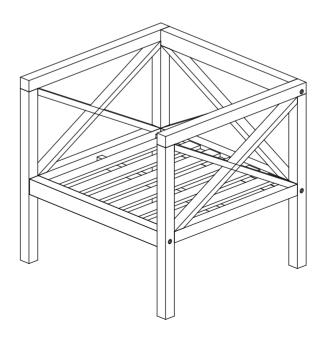

#### Part List and Hardware List

| PIECE | DESCRIPTION | PICTURE    | QUANTITY |
|-------|-------------|------------|----------|
| А     | Leg Frame   |            | 2X       |
| В     | Back Frame  | Z          | 1X       |
| С     | Seat frame  | AMM.       | 1X       |
| D     | Screw       | Ø<br>M7x70 | 6X       |
| E     | Allen key   | LG5        | 1X       |

Model# PAT7031

Product Dimensions:46.85" W x 26.38" D x 32.48" H