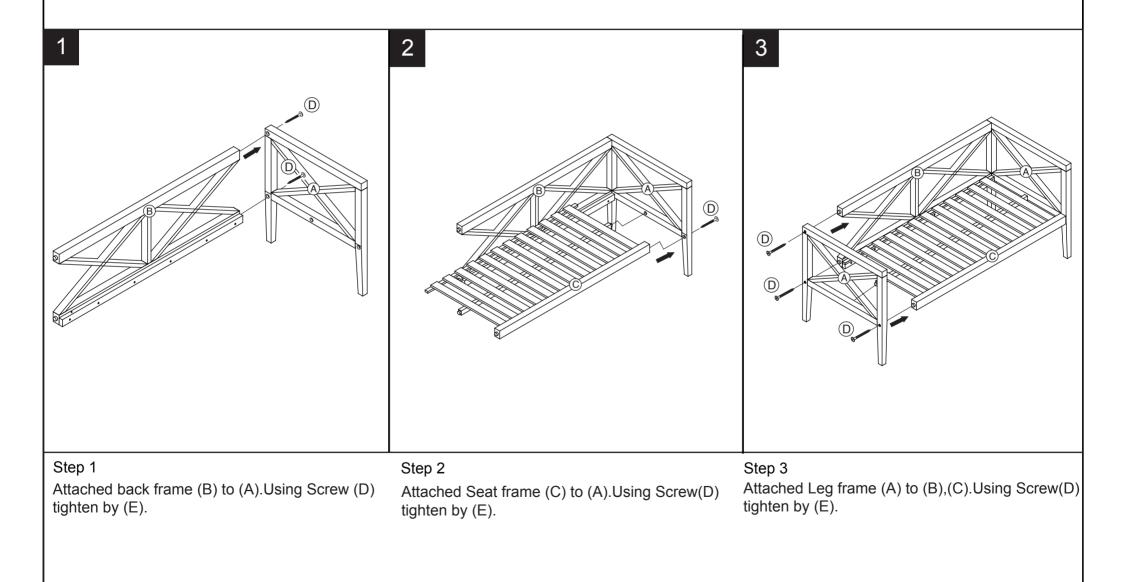

#### NOTICE

- \* Please make sure that you have all parts indicated before you begin assembly of this item
- \* This item should be assembled on a soft surface to prevent scratching the finish during assembly
- \* This item may require periodic tightening

#### PREPARATION

Before beginning assembly of product, make sure all parts are present. Compare parts with package contents list and hardware contents list. If any part is missing or damaged, do not attempt to assemble the product.

Estimated Assembly Time: 10 minutes.

Tools Required for Assembly (included): Allen Key