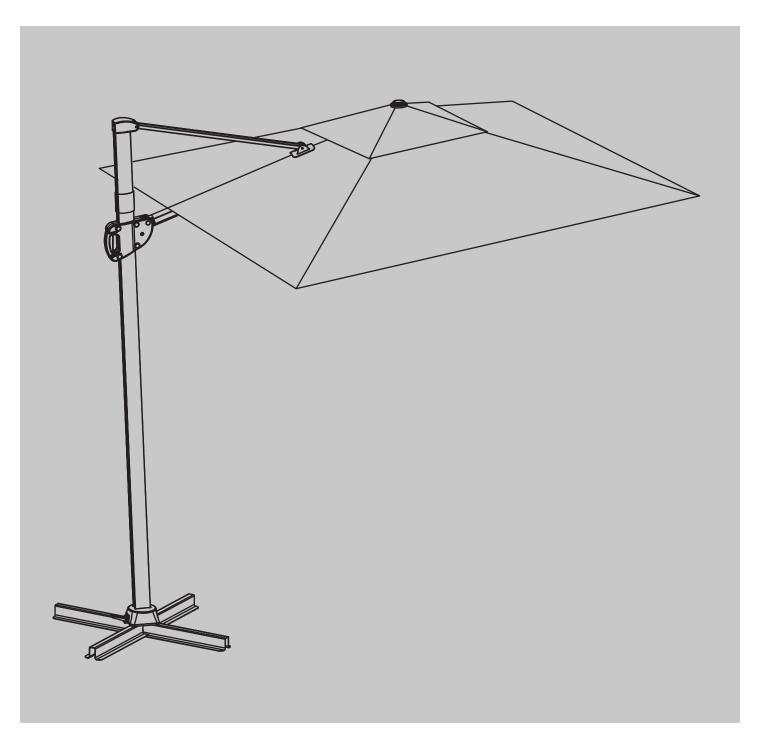

# INSTRUCTION MANUAL

PATIO UMBRELLA

## **BEFORE INSTALLATION**

- Please list all parts as below first to check if any part is missing and make assembly easier.
- Do be careful that some parts are heavy and sharp.
- Please follow the assembly steps to install the product, if you find spare parts left, don't be worried, the left spare parts are prepared for bad ones if occurred.
- Once you hand tighten all of your bolts into place, we are going to use our wrench to fully tighten into place.
- Please do not exceed the bearing limitations of the product.
- Reconfirm that all bolts, screws, and knobs are secure every 90 days. Please retain these instructions for future reference.