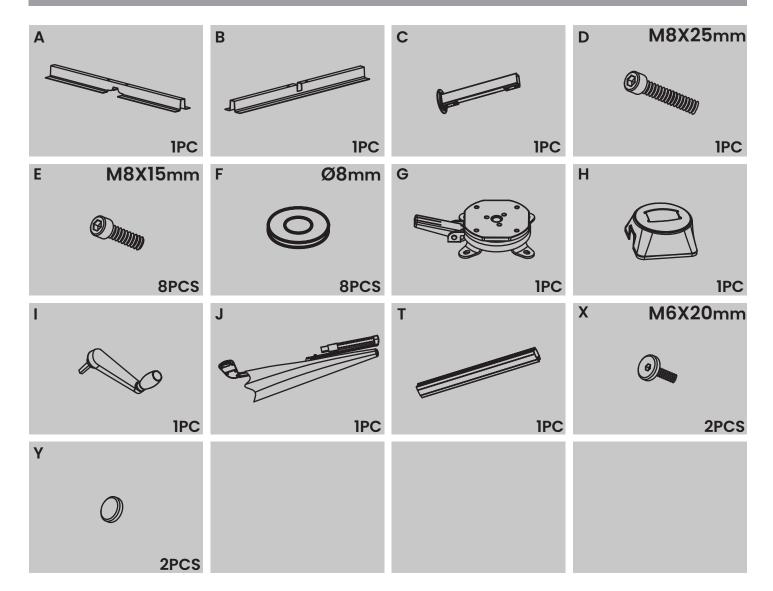

# INSTRUCTION MANUAL

PATIO UMBRELLA

## **BEFORE INSTALLATION**

- Please list all parts as below first to check if any part is missing and make assembly easier.
- Do be careful that some parts are heavy and sharp.
- Please follow the assembly steps to install the product, if you find spare parts left, don't be worried, the left spare parts are prepared for bad ones if occurred.
- Once you hand tighten all of your bolts into place, we are going to use our wrench to fully tighten into place.
- Please do not exceed the bearing limitations of the product.
- Reconfirm that all bolts, screws, and knobs are secure every 90 days. Please retain these instructions for future reference.

#### **TOOLS REQUIRED**









#### **PARTS**



## PARTS REQUIRED





6







#### **WARM TIPS**

⚠ Warm Tips: If you have any problem with this product or our service, please don't hasty in writing negative review or feedback. Please welcome to contact us right away, our service team will response within 24 hours, and we will try our best to help you. Thank you for giving us a chance to improve the product and our service.

#### **CARE & MAINTENANCE**

- Do not put hot items directly on furniture surface.
- Do not clean furniture with harsh cleansers or polish.
- To obtain the longest lifespan of your indoor prodcts, minimizing exposure to direct sunlight is recommended.
- Children should not climb or jump on the furniture.
- Do not write on furniture without a padded barrier to protect the surface.
- To obtain the longest lifespan