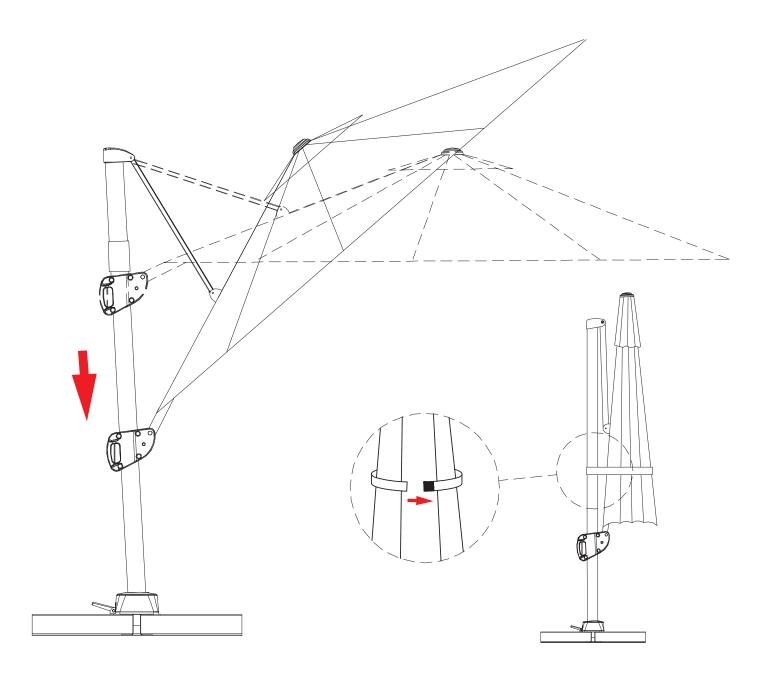

## **BEFORE INSTALLATION**

- Please list all parts as below first to check if any part is missing and make assembly easier.
- Do be careful that some parts are heavy and sharp.
- Please follow the assembly steps to install the product, if you find spare parts left, don't be worried, the left spare parts are prepared for bad ones if occurred.
- Once you hand tighten all of your bolts into place, we are going to use our wrench to fully tighten into place.
- Please do not exceed the bearing limitations of the product.
- Reconfirm that all bolts, screws, and knobs are secure every 90 days. Please retain these instructions for future reference.