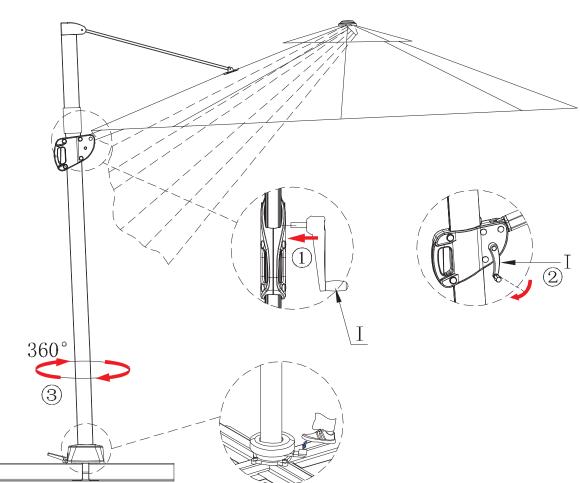

## **BEFORE INSTALLATION**

- Please list all parts as below first to check if any part is missing and make assembly easier.
- Do be careful that some parts are heavy and sharp.
- Please follow the assembly steps to install the product, if you find spare parts left, don't be worried, the left spare parts are prepared for bad ones if occurred.
- Once you hand tighten all of your bolts into place, we are going to use our wrench to fully tighten into place.
- Please do not exceed the bearing limitations of the product.
- Reconfirm that all bolts, screws, and knobs are secure every 90 days. Please retain these instructions for future reference.