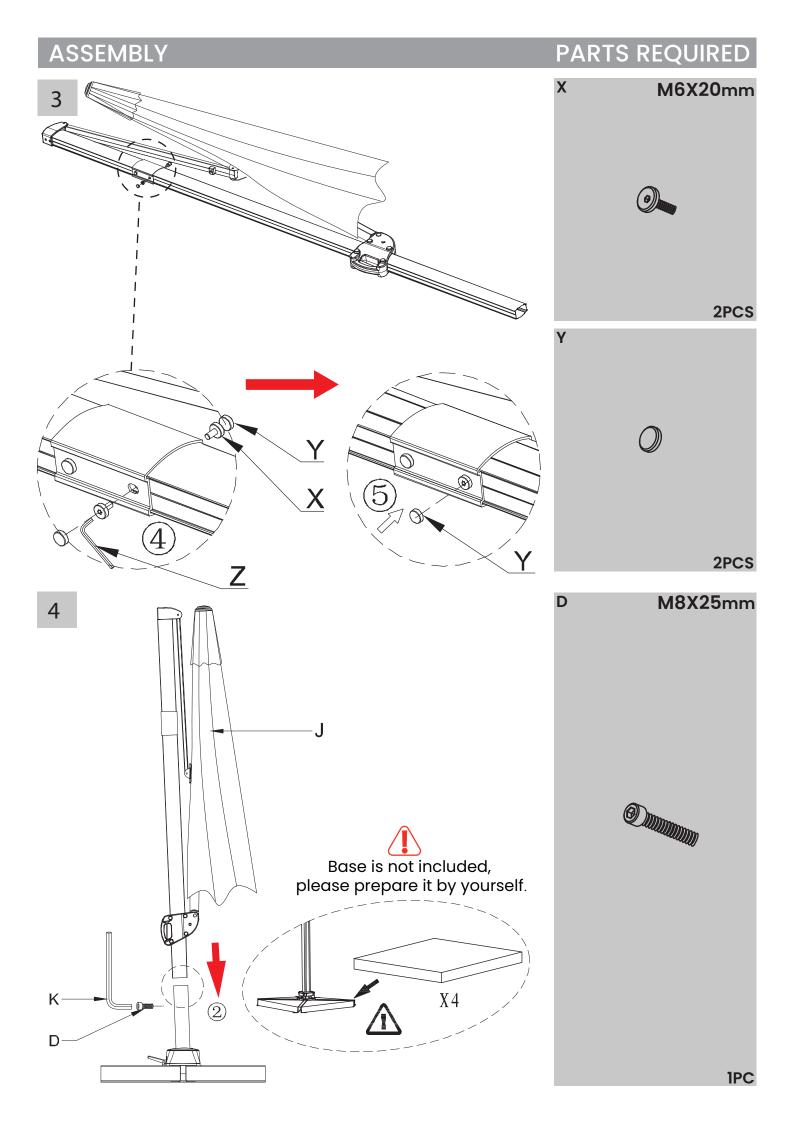

# INSTRUCTION MANUAL

PATIO UMBRELLA

## **BEFORE INSTALLATION**

- Please list all parts as below first to check if any part is missing and make assembly easier.
- Do be careful that some parts are heavy and sharp.
- Please follow the assembly steps to install the product, if you find spare parts left, don't be worried, the left spare parts are prepared for bad ones if occurred.
- Once you hand tighten all of your bolts into place, we are going to use our wrench to fully tighten into place.
- Please do not exceed the bearing limitations of the product.
- Reconfirm that all bolts, screws, and knobs are secure every 90 days. Please retain these instructions for future reference.

#### **TOOLS REQUIRED**









#### **PARTS**



## PARTS REQUIRED





6







#### **WARM TIPS**

⚠ Warm Tips: If you have any problem with this product or our service, please don't hasty in writing negative review or feedback. Please welcome to contact us right away, our service team will response within 24 hours, and we will try our best to help you. Thank you for giving us a chance to improve the product and our service.

#### **CARE & MAINTENANCE**

- Do not put hot items directly on furniture surface.
- Do not clean furniture with harsh cleansers or polish.
- To obtain the longest lifespan of your indoor prodcts, minimizing exposure to direct sunlight is recommended.
- Children should not climb or jump on the furniture.
- Do not write on furniture without a padded barrier to protect the surface.
- To obtain the longest lifespan of your indoor product