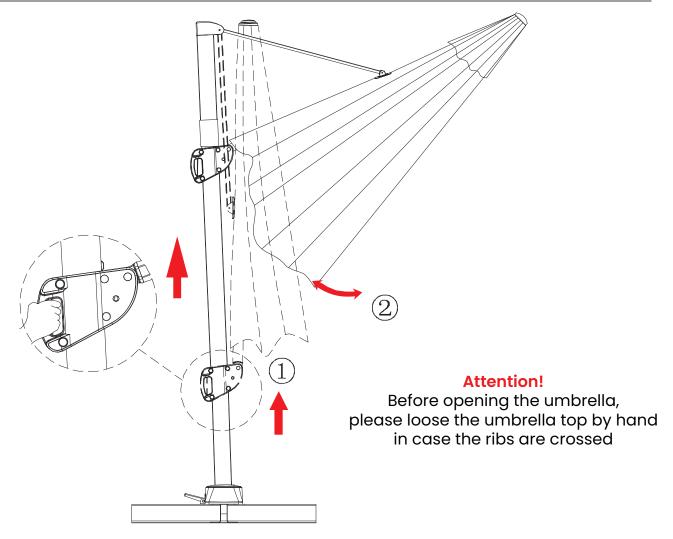

# INSTRUCTION MANUAL

PATIO UMBRELLA

## **BEFORE INSTALLATION**

- Please list all parts as below first to check if any part is missing and make assembly easier.
- Do be careful that some parts are heavy and sharp.
- Please follow the assembly steps to install the product, if you find spare parts left, don't be worried, the left spare parts are prepared for bad ones if occurred.
- Once you hand tighten all of your bolts into place, we are going to use our wrench to fully tighten into place.
- Please do not exceed the bearing limitations of the product.
- Reconfirm that all bolts, screws, and knobs are secure every 90 days. Please retain these instructions for future reference.

#### **TOOLS REQUIRED**









#### **PARTS**



## PARTS REQUIRED





6







#### **WARM TIPS**

⚠ Warm Tips: If you have any problem with this product or our service, please don't hasty in writing negative review or feedback. Please welcome to contact us right away, our service team will response within 24 hours, and we will try our best to help you. Thank you for giving us a chance to improve the product and our service.

#### **CARE & MAINTENANCE**

- Do not put hot items directly on furniture surface.
- Do not clean furniture with harsh cleansers or polish.
- To obtain the longest lifespan of your indoor prodcts, minimizing exposure to direct sunlight is recommended.
- Children should not climb or jump on the furniture.
- Do not write on furniture without a padded barrier to protect the surface.
- To obtain the longest lifespan of your indoor products, av