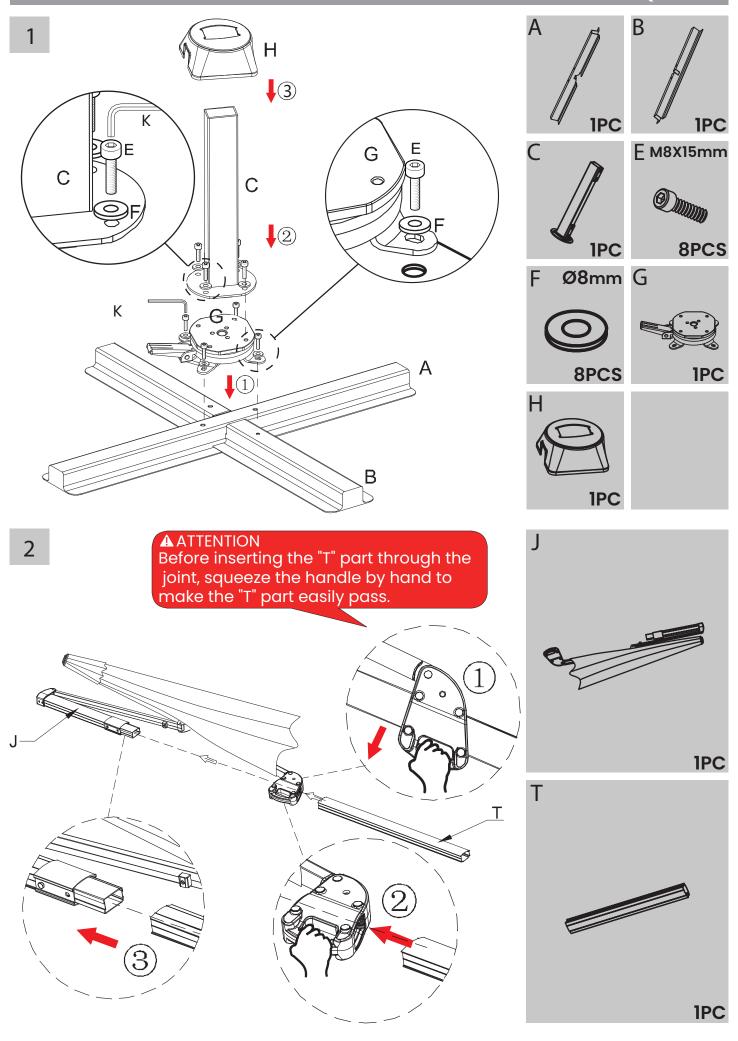

# INSTRUCTION MANUAL

PATIO UMBRELLA

## **BEFORE INSTALLATION**

- Please list all parts as below first to check if any part is missing and make assembly easier.
- Do be careful that some parts are heavy and sharp.
- Please follow the assembly steps to install the product, if you find spare parts left, don't be worried, the left spare parts are prepared for bad ones if occurred.
- Once you hand tighten all of your bolts into place, we are going to use our wrench to fully tighten into place.
- Please do not exceed the bearing limitations of the product.
- Reconfirm that all bolts, screws, and knobs are secure every 90 days. Please retain these instructions for future reference.

#### **TOOLS REQUIRED**









#### **PARTS**



## PARTS REQUIRED





6







#### **WARM TIPS**

⚠ Warm Tips: If you have any problem with this product or our service, please don't hasty in writing negative review or feedback. Please welcome to contact us right away, our service team will response within 24 hours, and we will try our best to help you. Thank you for giving us a chance to improve the product and our service.

#### **CARE & MAINTENANCE**

- Do not put hot items directly on furniture surface.
- Do not clean furniture with harsh cleansers or polish.
- To obtain the longest lifespan of your indoor prodcts, minimizing exposure to direct sunlight is recommended.
- Children should not climb or jump on the furniture.
- Do not write on furniture without a padded barrier to protect the surface.
- To obtain the longest lifespan of your indoor produ