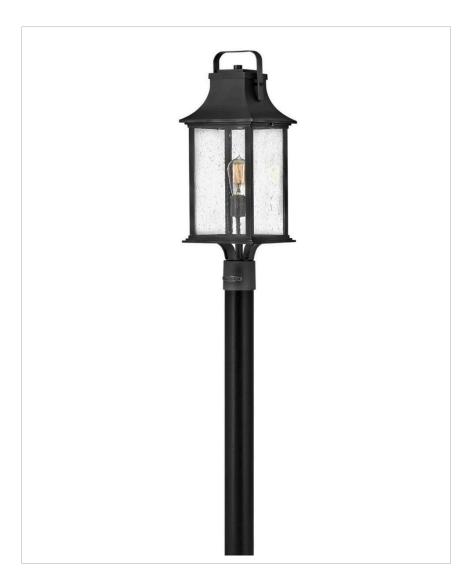

## MEDIUM POST MOUNT LANTERN

Grant is chic and polished, cutting a fresh yet dignified silhouette with an emphasis on refined details. Its curved sweeping roof and oversized handle boldly anchor the clear seedy glass panels. The luxe Burnished Bronze or Textured Black finish options enhance its genteel, timeless appearance.

| DETAILS   |                |
|-----------|----------------|
| FINISH:   | Textured Black |
| MATERIAL: | Cast Aluminum  |
| GLASS:    | Clear Seedy    |

| DIMENSIONS |       |
|------------|-------|
| WIDTH:     | 8.5"  |
| HEIGHT:    | 23.8" |
| WEIGHT:    | 6.8lb |

## **PRODUCT DETAILS:**

- Suitable for use in wet (outdoor direct rain or sprinkler) locations as defined by NEC and CEC. Meets United States UL Underwriters Laboratories & CSA Canadian Standards Association Product Safety Standards
- Ideal for vintage filament bulbs (not included)
- 2 year finish warranty
- Classic lines and heritage details complement traditional architecture
- Striking black finish enhances design