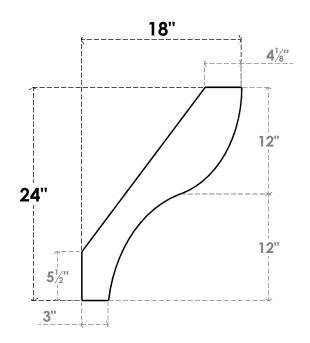

## ITEM NUMBER: BRCURO030X18000X24000GNVRCPR

3"W X 18"D X 24"H GENEVA ROUGH CEDAR WOODGRAIN OPEN TIMBERTHANE BRACE, PRIMED TAN

SIDE PROFILE

**FRONT PROFILE** 

**ISOMETRIC** 

GENERATED DATE: 04/05/2023

**EKENA MILLWORK** 2300 WEST MAIN ST. CLARKSVILLE, TX 75426 TOLL FREE: 866-607-0453 WWW.EKENAMILLWORK.COM