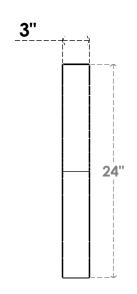

## ITEM NUMBER: BRCURO030X18000X24000GNVRCPR

3"W X 18"D X 24"H GENEVA ROUGH CEDAR WOODGRAIN OPEN TIMBERTHANE BRACE, PRIMED TAN

SIDE PROFILE

**FRONT PROFILE** 

**ISOMETRIC** 

GENERATED DATE: 04/05/2023

**EKENA MILLWORK** 2300 WEST MAIN ST. CLARKSVILLE, TX 75426 TOLL FREE: 866-607-0453 WWW.EKENAMILLWORK.COM