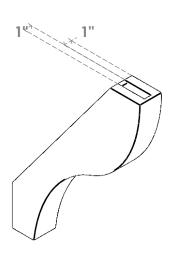

## ITEM NUMBER: BRCURO030X18000X24000GNVRCPR

3"W X 18"D X 24"H GENEVA ROUGH CEDAR WOODGRAIN OPEN TIMBERTHANE BRACE, PRIMED TAN

SIDE PROFILE

**FRONT PROFILE** 

**ISOMETRIC** 

GENERATED DATE: 04/05/2023

**EKENA MILLWORK** 2300 WEST MAIN ST. CLARKSVILLE, TX 75426 TOLL FREE: 866-607-0453 WWW.EKENAMILLWORK.COM