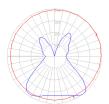

### Light distribution =

Diffused

Luminaire weight =

3.97 lbs / 1.8 kg

# Warranty 5 year Limited warranty

Red = Max Cd. Through Vertical plane
Blue = Max Cd. Through Horizontal plane