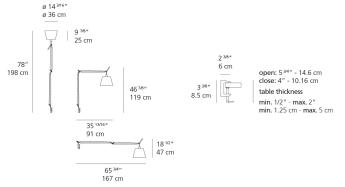

#### Dimensions =

#### Packaging =

3 Boxes

1 x 44-9/16" x 13-5/16" x 8-3/8" / 6.61 lbs - 113 cm x 33.5 cm x 21 cm / 3 kg

1 x 16-1/4" x 16-1/4" x 44-1/2" / 1.1 lbs - 41 cm x 41 cm x 34 cm / .5 kg

1 x 5-3/16" x 4-13/16" x 3-5/8" / .44 lbs - 13 cm x 12 cm x 9 cm / .2 kg