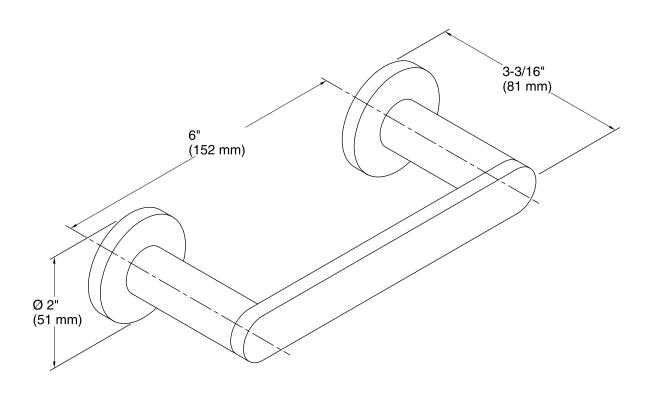

# Composed® Pivoting Toilet Tissue Holder K-73147

#### **Features**

- Pivoting holder makes changing toilet tissue quick and simple.
- Premium metal construction for durability.
- KOHLER finishes resist corrosion and tarnish.
- Coordinates with faucets and accessories in the Composed collection.

### Installation

Installation template included.



### Codes/Standards

None Applicable

## KOHLER® Faucet Lifetime Limited Warranty

See website for detailed warranty information.

### Available Colors/Finishes

Color tiles intended for reference only.

| Color | Code | Description     |
|-------|------|-----------------|
|       | СР   | Polished Chrome |
|       | TT   | Titanium        |





### **Composed®**

Pivoting Toilet Tissue Holder K-73147



### **Technical Information**

All product dimensions are nominal.

### **Notes**

Install this product according to the installation