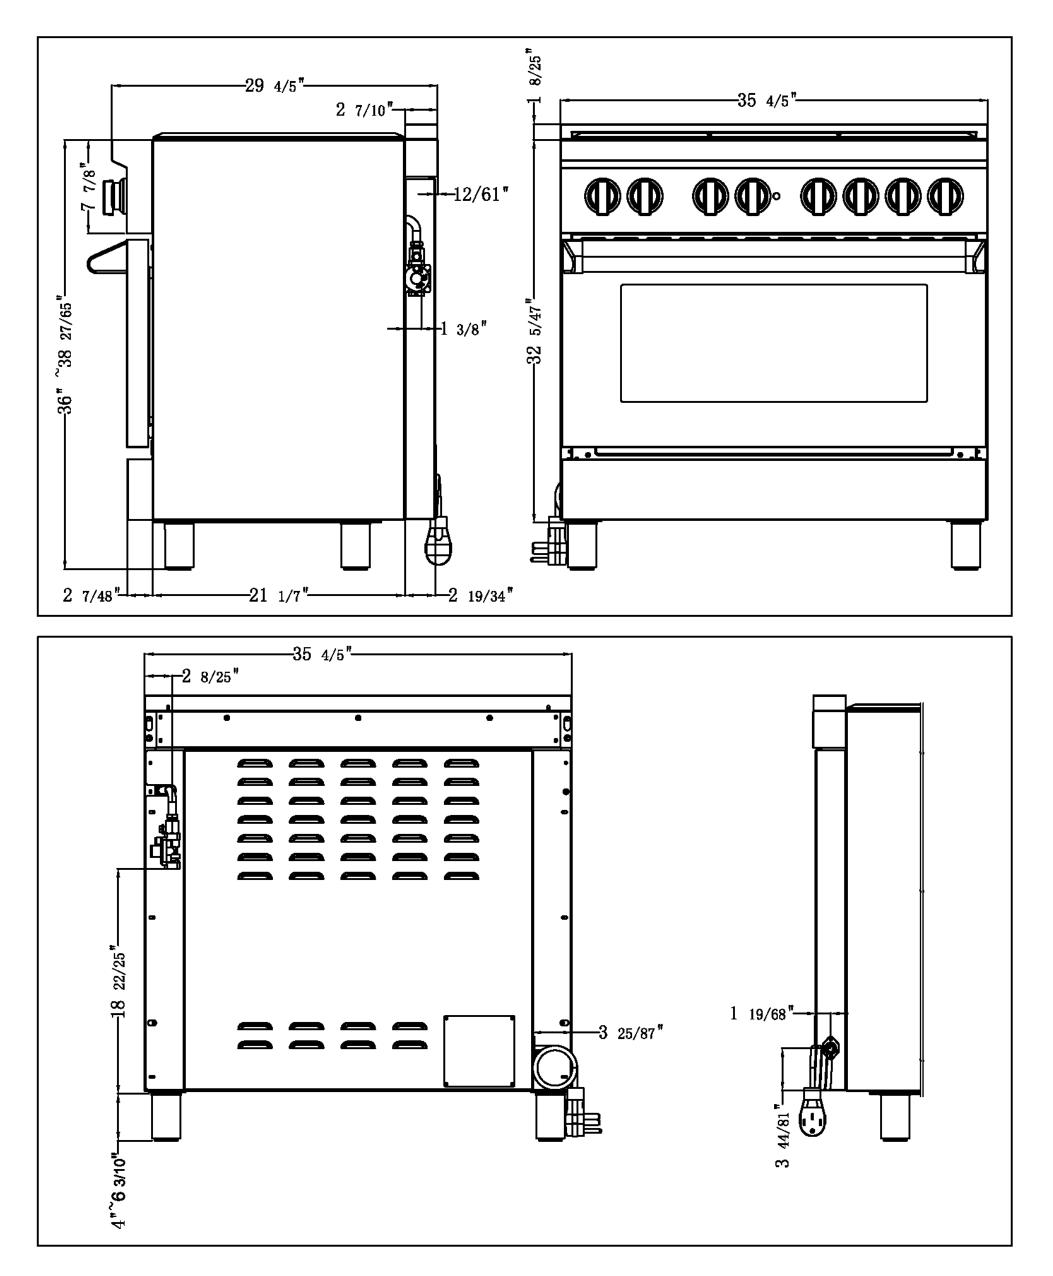

#### See Page 2 for dimensions

For more information, please visit: www.cosmoappliances.com

DIMENSIONS

COS-DFR366 Dual Fuel Range

Dimensions (WxDxH): 35.8" x 29.8" x 36-38.4"

For more information, please visit: www.cosmoappliances.com