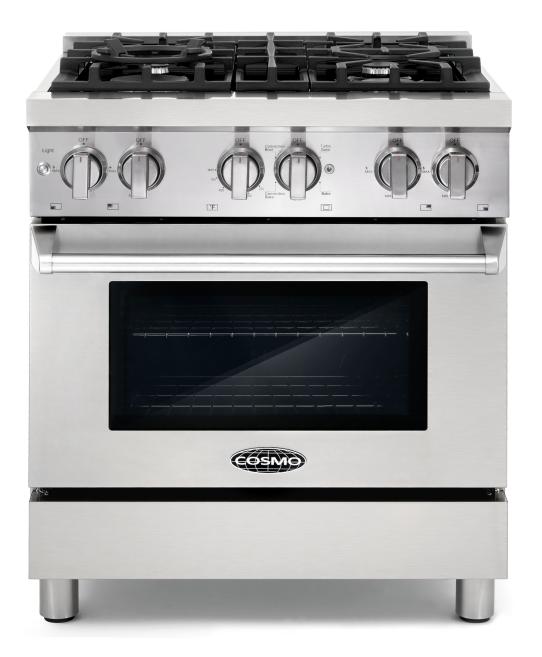

## **COS-DFR366**

Cosmo's COS-DFR366 Dual Fuel Range sets a standard for professional-style ranges. Cook a variety of different foods using the 6 Italian-made sealed burner gas cooktop and 4.5 cu. ft. electric oven with Turbo True European Convection.

#### **Features**

- $\cdot$  Designed for freestanding or slide-in
- 6 sealed Italian-made gas burners
- $\cdot$  4.5 cu. ft. capacity electric oven
- $\cdot$  Turbo True European Convection
- Full metal, nickel-finished knobs
- $\cdot$  Cast iron grates
- $\cdot$  Wok grate attachment