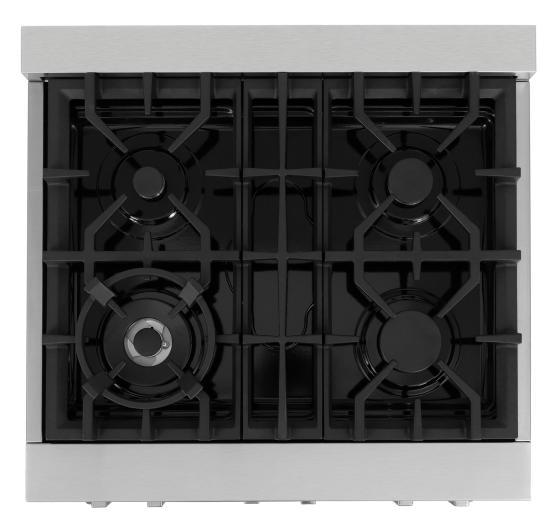

## COS-DFR366 Dual Fuel Range

| Size                  | 36 Inch / 4.5 cu. ft. Capacity                                                                                                              |
|-----------------------|---------------------------------------------------------------------------------------------------------------------------------------------|
| Fuel                  | Dual Fuel                                                                                                                                   |
| Installation          | Freestanding / Slide-In                                                                                                                     |
| Controls              | Full Metal Knobs                                                                                                                            |
| Oven                  | Turbo True European Convection                                                                                                              |
| Material              | 304-Grade Stainless Steel                                                                                                                   |
| Electrical            | 220 / 240 Volts, 35 Amps                                                                                                                    |
| Racks                 | 2 Racks, 5 Positions                                                                                                                        |
| <b>Oven Functions</b> | Bake, Broil, Turbo Bake, Convection Bake,<br>Convection Broil                                                                               |
| Burners               | <ul> <li>Power / 18,000 BTU</li> <li>Rapid / 13,000 BTU (x2)</li> <li>Semi-Rapid / 8,500 BTU (x2)</li> <li>Auxiliary / 4,200 BTU</li> </ul> |

Italian-Made Burners

Dual Fan Oven

Wok Grate Attachment

#### **Features**

- $\cdot$  Designed for freestanding or slide-in
- 6 sealed Italian-made gas burners
- $\cdot$  4.5 cu. ft. capacity electric oven
- $\cdot$  Turbo True European Convection
- Full metal, nickel-finished knobs
- $\cdot$  Cast iron grates
- $\cdot$  Wok grate attachment