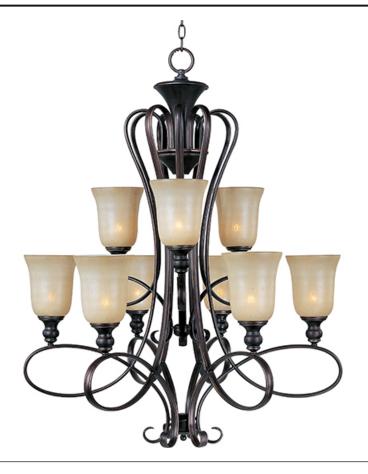

## **PRODUCT DESCRIPTION**

Classic transitional design using oval shaped tubing finished in our popular Oil Rubbed Bronze with stately Wilshire glass shades.

\*max overall height

MEASUREMENTS DIMENSION

: 5"W x 1"H x 5"L

## HANGING WEIGHT LAMPING

INPUT VOLTAGE : 120V BULB BULB INCLUDED DIMMABLE

CANOPY

: 32.5" L x 32.5" W x 40.5" H : 24.7 lb

: 9 x 60W Incandescent E26 Medium , 540W Total : (Not Included)

: Yes

Oil Rubbed Bronze

**FINISHES OPTION** 

GLASS Wilshire WS

MATERIAL Steel, Glass

RATINGS cETLus Dry Location

ADDITIONAL ADJUSTABLE OPERATING TEMPERATURE: -20°C (-4°F), 40°C (104°F)

Always consult a qualified electrician before installing any lighting product.