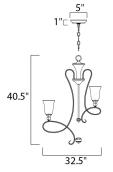

## **PRODUCT DESCRIPTION**

Classic transitional design using oval shaped tubing finished in our popular Oil Rubbed Bronze with stately Wilshire glass shades.

\*max overall height

MEASUREMENTS DIMENSION

: 5"W x 1"H x 5"L

## HANGING WEIGHT LAMPING

INPUT VOLTAGE : 120V BULB BULB INCLUDED DIMMABLE

CANOPY

: 32.5" L x 32.5" W x 40.5" H : 24.7 lb

: 9 x 60W Incandescent E26 Medium , 540W Total : (Not Included)

: Yes

Oil Rubbed Bronze