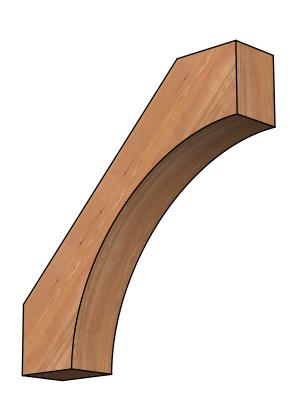

## BRC06X28X28WTL00SWR

5 1/2"W X 28"D X 28"H WESTLAKE SMOOTH BRACE, WESTERN RED CEDAR

SIDE