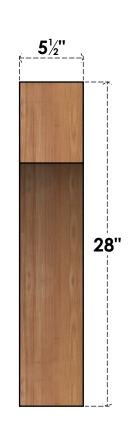

## BRC06X28X28WTL00SWR

5 1/2"W X 28"D X 28"H WESTLAKE SMOOTH BRACE, WESTERN RED CEDAR

SIDE

## **FRONT**

**EKENA MILLWORK** 2300 WEST MAIN ST. CLARKSVILLE, TX 75426 TOLL FREE: 866-607-0453 WWW.EKENAMILLWORK.COM