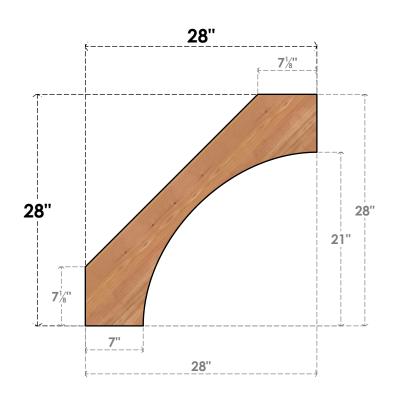

## BRC06X28X28WTL00SWR

5 1/2"W X 28"D X 28"H WESTLAKE SMOOTH BRACE, WESTERN RED CEDAR

SIDE

## **NOTES**

1. INSTALLATION TO BE COMPLETED IN ACCORDANCE WITH MANUFACTURER'S SPECIFICATIONS. 2. DRAWING MAY NOT BE TO SCALE

3. THIS DRAWING IS INTENDED FOR DESIGN AND PLANNING PURPOSES ONLY.

4. ALL INFORMATION CONTAINED HEREIN WAS CURRENT AT THE TIME OF DEVELOPMENT BUT MUST BE REVIEWED AND APPROVED BY THE PRODUCT MANUFACTURER TO BE CONSIDERED ACCURATE.

5. PRODUCTS ARE NOT KILN DRIED. THIS ITEM IS UNIQUE AND WILL CONTAIN THE NATURAL VARIATIONS THAT THE WOOD SPECIES OFFERS. THIS MAY RESULT IN VARIATIONS UP TO 1/4"

Revision Date: 06/19/2021