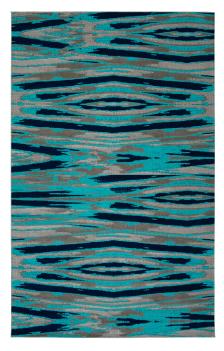

## **MACHINE-MADE FROM 100% POLYPROPYLENE**

The Legata Collection is a compilation of textured lines and curves that create remarkable geometric and even pure abstraction forms. Each of the multi-color designs molds into shape and symmetry for your unique outdoor or indoor living spaces. Machine-made in Turkey of 100% Polypropylene, the Legata collection is the perfect complement to any outdoor space. The durable fibers not only make this collection fade and heat resistant but tough enough to handle high traffic areas throughout your home.

**LEG01-17** | Blue

LEG01-86 | Multi

**LEG01-92** | Pink

**LEG02-17** | Blue

**LEG02-92** | Pink

**LEG04-92** | Pink

**LEG06-22** | Navy

**LEG07-86** | Multi