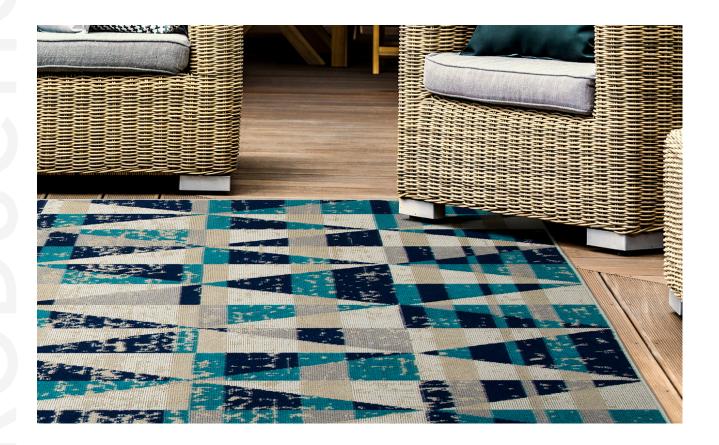

## **MACHINE-MADE FROM 100% POLYPROPYLENE**

The Legata Collection is a compilation of textured lines and curves that create remarkable geometric and even pure abstraction forms. Each of the multi-color designs molds into shape and symmetry for your unique outdoor or indoor living spaces. Machine-made in Turkey of 100% Polypropylene, the Legata collection is the perfect complement to any outdoor space. The durable fibers not only make this collection fade and heat resistant but tough enough to handle high traffic areas throughout your home.

INDOOR/OUTDOOR USE, UV-STABILIZED, FADE & HEAT RESISTANT MACHINE-MADE FROM 100% POLYPROPYLENE IN TURKEY OPEN BACKED, LIGHT WEIGHT AND EASY TO MOVE

2'0" X 3'0" 2'2" X 7'6" 4'1" X 5'7" 5'3" X 7'3" 7'10" X 10'0" 9'0" X 12'0"