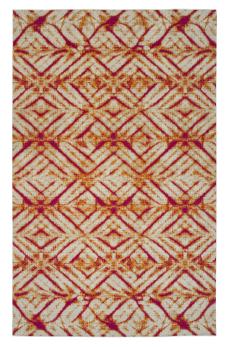

## **MACHINE-MADE FROM 100% POLYPROPYLENE**

The Legata Collection is a compilation of textured lines and curves that create remarkable geometric and even pure abstraction forms. Each of the multi-color designs molds into shape and symmetry for your unique outdoor or indoor living spaces. Machine-made in Turkey of 100% Polypropylene, the Legata collection is the perfect complement to any outdoor space. The durable fibers not only make this collection fade and heat resistant but tough enough to handle high traffic areas throughout your home.

**LEG01-17** | Blue

LEG01-86 | Multi

**LEG01-92** | Pink

**LEG02-17** | Blue

**LEG02-92** | Pink

**LEG04-92** | Pink

**LEG06-22** | Navy

**LEG07-86** | Multi