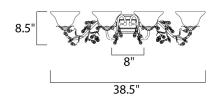

## MEASUREMENTS

DIMENSION : 38.5" W x 8.5" H x 9" Ext **BACK PLATE** : 8" W x 4.75" H x 4.3" HCO

HANGING WEIGHT : 7.72 lb