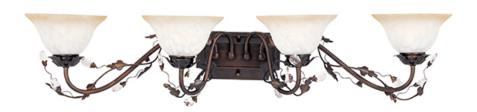

#### PRODUCT DESCRIPTION

One of our most popular collections, Elegante combines lighting with decorating. Delicate leaves and crystals top the wrap-around vines. Offered in Etruscan Gold or Oil Rubbed Bronze.

# **FINISHES OPTION**

Oil Rubbed Bronze

# **GLASS**

Frosted Ivory FI