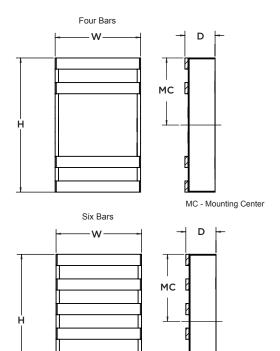

#### Construction

Solid wood trim in 6 or 4 bars option over white 5-sided acrylic diffuser. Back pan is made from 22-gauge stamped steel and painted in lighting grade white. Power supply connections must be made inside a junction box (not included).

### **Ordering Information:**

| 4-Bar Frame        |                    |     | Source |                   |     |    |        |    |
|--------------------|--------------------|-----|--------|-------------------|-----|----|--------|----|
| Espresso           | Weathered Grey     | LED |        | Adjustable CCT    | Н   | W  | D      | MC |
| WES071214LAJUDES4B | WES071214LAJUDWG4B | 17W | 1400   | 3000K/3500K/4000K | 12" | 7" | 3-3/4" | 6" |

| 6-Bar Frame        |                    |     | Source |                   |     |    |        |    |
|--------------------|--------------------|-----|--------|-------------------|-----|----|--------|----|
| Espresso           | Weathered Grey     | LED | Lumens | Adjustable CCT    | Н   | W  | D      | MC |
| WES071214LAJUDES6B | WES071214LAJUDWG6B | 17W | 1400   | 3000K/3500K/4000K | 12" | 7" | 3-3/4" | 6" |

MC - Mounting Center