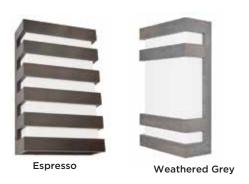

#### **Finish**

Solid wood accent available in Espresso or Weathered Grey finish.

### **Ordering Information:**

| 4-Bar Frame        |                    |     | Source |                   |     |    |        |    |
|--------------------|--------------------|-----|--------|-------------------|-----|----|--------|----|
| Espresso           | Weathered Grey     | LED |        | Adjustable CCT    | Н   | W  | D      | MC |
| WES071214LAJUDES4B | WES071214LAJUDWG4B | 17W | 1400   | 3000K/3500K/4000K | 12" | 7" | 3-3/4" | 6" |

| 6-Bar Frame        |                    |     | Source |                   |     |    |        |    |
|--------------------|--------------------|-----|--------|-------------------|-----|----|--------|----|
| Espresso           | Weathered Grey     | LED | Lumens | Adjustable CCT    | Н   | W  | D      | MC |
| WES071214LAJUDES6B | WES071214LAJUDWG6B | 17W | 1400   | 3000K/3500K/4000K | 12" | 7" | 3-3/4" | 6" |