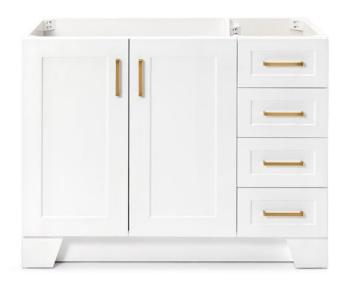

# ARIEL

# Q042S-L

# **BASE CABINET DIMENSIONS**

42" W x 21.75" D x 34.5" H

# **FEATURES**

- Solid wood frame & plywood panels
- Dovetail drawers and joints
- Soft closing doors & drawers