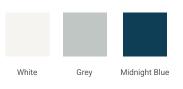

# ARIEL

# Q042S-L



# **BASE CABINET DIMENSIONS**

42" W x 21.75" D x 34.5" H

# **FEATURES**

- Solid wood frame & plywood panels
- Dovetail drawers and joints
- Soft closing doors & drawers

## HARDWARE FINISHES



Polished Chrome

# AVAILABLE COLORS



# FRONT VIEW 42" \_ 29-1/2" 34-1/2" 14-3/4 13-1/2" 4-1/2

#### PLAN VIEW







SIDE VIEW

້ທ



• R2

1-1/2"

3/4"

## OVERALL DIMENSIONS

43" W x 22" D x 1.5" H

### COUNTERTOP OPTIONS





Carrara Marble White Quartz CW-043S-L-OVL-CT WQ-043S-L-OVL-CT

COUNTERTOP PLAN VIEW

## FEATURES

- Solid countertop with mitered edges & seams
- Undermount white oval sink
- Pre-drilled for 8" widespread faucet

#### INCLUDED

- Countertop
- Matching Backsplash
- Oval Sink



#### EDGE SIDE VIEW

THREE DIMENSIONAL COUNTERTOP VIEW