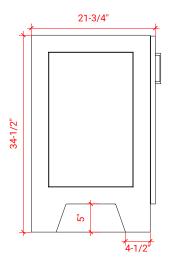

# ARIEL

# Q042S-L



# **BASE CABINET DIMENSIONS**

42" W x 21.75" D x 34.5" H

# **FEATURES**

- Solid wood frame & plywood panels
- Dovetail drawers and joints
- Soft closing doors & drawers

## HARDWARE FINISHES



Polished Chrome

# AVAILABLE COLORS



# FRONT VIEW 42" \_ 29-1/2" 34-1/2" 14-3/4 13-1/2" 4-1/2

#### PLAN VIEW







SIDE VIEW

້ທ



• R2

1-1/2"

3/4"

## OVERALL DIMENSIONS

43" W x 22" D x 1.5" H

### COUNTERTOP OPTIONS





Carrara Marble White Quartz CW-043S-L-OVL-CT WQ-043S-L-OVL-CT

COUNTERTOP PLAN VIEW

## FEATURES

- Solid countertop with mitered edges & seams
- Undermount white oval sink
- Pre-drilled for 8" widespread faucet

#### INCLUDED

- Countertop
- Matching Backsplash
- Oval Sink



#### EDGE SIDE VIEW

THREE DIMENSIONAL COUNTERTOP VIEW