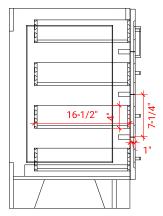

# FRONT VIEW 42" \_ 29-1/2" 34-1/2" 14-3/4 13-1/2" 4-1/2

#### PLAN VIEW

SIDE VIEW

້ທ

• R2

1-1/2"

3/4"