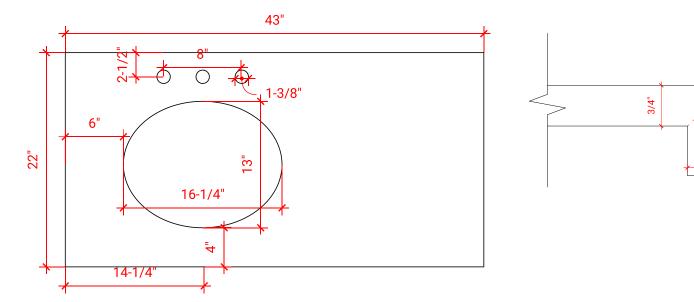

## OVERALL DIMENSIONS

43" W x 22" D x 1.5" H

### COUNTERTOP OPTIONS

Carrara Marble White Quartz CW-043S-L-OVL-CT WQ-043S-L-OVL-CT

COUNTERTOP PLAN VIEW

## FEATURES

- Solid countertop with mitered edges & seams
- Undermount white oval sink
- Pre-drilled for 8" widespread faucet