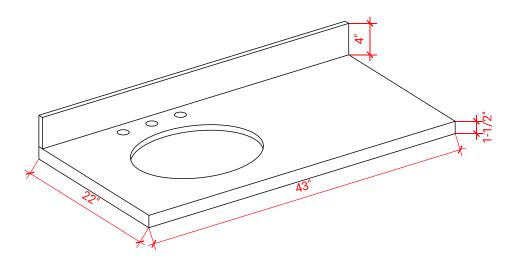

# ARIEL

# Q042S-L



# **BASE CABINET DIMENSIONS**

42" W x 21.75" D x 34.5" H

# **FEATURES**

- Solid wood frame & plywood panels
- Dovetail drawers and joints
- Soft closing doors & drawers

## HARDWARE FINISHES



Polished Chrome

# AVAILABLE COLORS



# FRONT VIEW 42" \_ 29-1/2" 34-1/2" 14-3/4 13-1/2" 4-1/2

#### PLAN VIEW







SIDE VIEW

້ທ



• R2

1-1/2"

3/4"

## OVERALL DIMENSIONS

43" W x 22" D x 1.5" H

### COUNTERTOP OPTIONS





Carrara Marble White Quartz CW-043S-L-OVL-CT WQ-043S-L-OVL-CT

COUNTERTOP PLAN VIEW

## FEATURES

- Solid countertop with mitered edges & seams
- Undermount white oval sink
- Pre-drilled for 8" widespread faucet

#### INCLUDED

- Countertop
- Matching Backsplash
- Oval Sink



#### EDGE SIDE VIEW

THREE DIMENSIONAL COUNTERTOP VIEW