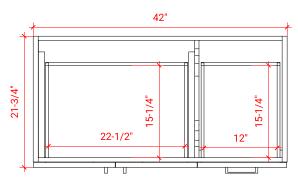

# ARIEL

# Q042S-L



# **BASE CABINET DIMENSIONS**

42" W x 21.75" D x 34.5" H

# **FEATURES**

- Solid wood frame & plywood panels
- Dovetail drawers and joints
- Soft closing doors & drawers

## HARDWARE FINISHES



Polished Chrome

# AVAILABLE COLORS



# FRONT VIEW 42" \_ 29-1/2" 34-1/2" 14-3/4 13-1/2" 4-1/2

#### PLAN VIEW







SIDE VIEW

້ທ



• R2

1-1/2"

3/4"

## OVERALL DIMENSIONS

43" W x 22" D x 1.5" H

### COUNTERTOP OPTIONS





Carrara Marble White Quartz CW-043S-L-OVL-CT WQ-043S-L-OVL-CT

COUNTERTOP PLAN VIEW

## FEATURES

- Solid countertop with mitered edges & seams
- Undermount white oval sink
- Pre-drilled for 8" widespread faucet

#### INCLUDED

- Countertop
- Matching Backsplash
- Oval Sink



#### EDGE SIDE VIEW

THREE DIMENSIONAL COUNTERTOP VIEW