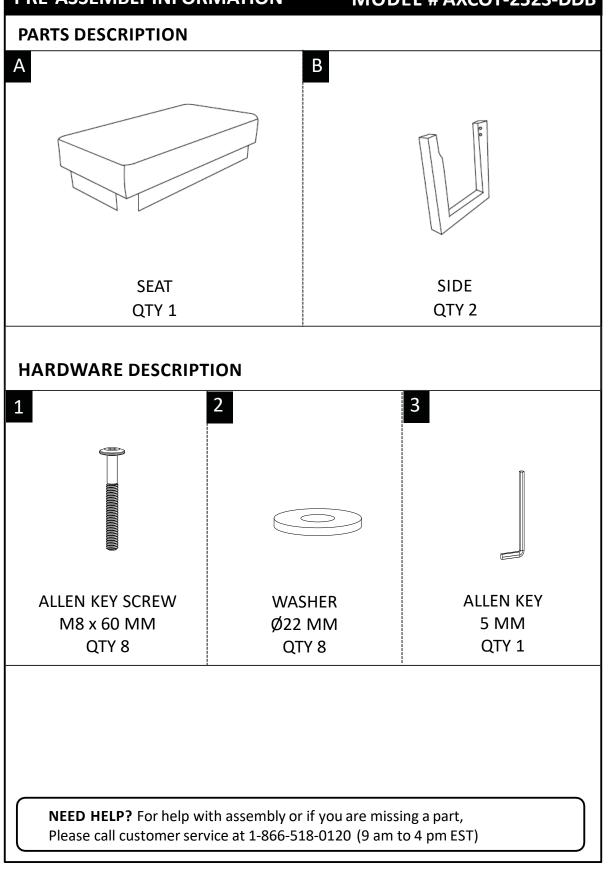

## SAFETY INFORMATION

Identify all the parts and hardware. Do not discard of the packaging until you have checked that you have all of the parts and hardware required. Hardware package may have spare parts.

**WARNING:** This item contains small parts which can be swallowed by children and pets. Keep children and pets away during assembly. To avoid danger of suffocation, always keep plastic bags away from children and pets.