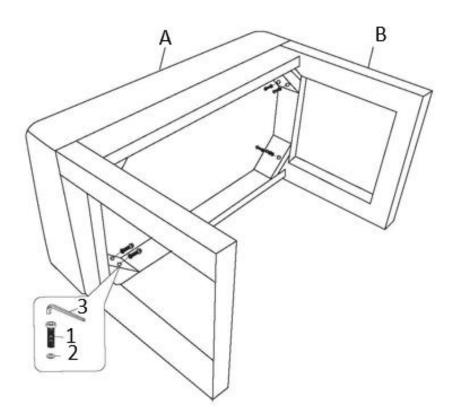

#### STEP 1

Attach Sides (B) to Seat (A) with Allen Key Screws (1) and Washers (2). Use Allen Key (3) to tighten.