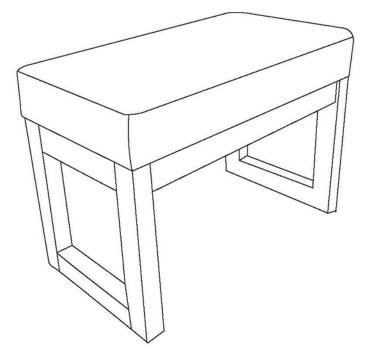

e as needed with a mild detergent and water solution. Always rinse with clean water and dry.

For heavy soiling, dampen a soft white cloth or soft bristle brush. Use care as scrubbing can damage the surface.

More difficult stains can be treated, but this should be occasional, not daily, cleaning. ANY cleaning solution used must be removed with clean water and a clean white cloth. Cleaning residue left on the material can cause it to dry out and crack or affect the color.

DO NOT use any cleaners with corrosive ingredients (lye, acids or ammonia).



#### MODEL # AXCOT-252S-DDB



## ASSEMBLY

#### MODEL # AXCOT-252S-DDB

#### STEP 1



Attach Sides (B) to Seat (A) with Allen Key Screws (1) and Washers (2). Use Allen Key (3) to tighten.

## ASSEMBLY

## MODEL # AXCOT-252S-DDB

### STEP 2



Turn Ottoman right side up.





#### WARRANTY

Thank you for purchasing a **Simpli Home – Wyndenhall – Brooklyn + Max** product. These products have been made to demanding, high-quality standards and are guaranteed for domestic use against manufacturing faults for a period of 12 months from the date of purchase. This warranty does not affect your statutory rights.

In case of any malfunction of your product (failure, missing parts, etc.) please contact us at our toll-free service line at 1-866-518-0120 from 9 am to 4 pm Monday to Friday Eastern Standard Time or visit our website at <u>www.simpli-home.com</u> to submit a parts request.

We reserve the right to repair or replace the defective product, at our discretion.

This product is guaranteed for 12 months if used for normal purposes