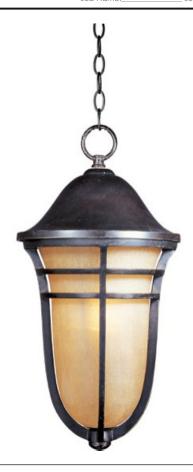

## PRODUCT DESCRIPTION

Maxim Lighting's Westport VX Collection is made with Vivex, a material twice the strength of resin, is non-corrosive, UV resistant and backed with a 5-Year Limited Warranty. Westport VX features our Artesian Bronze finish and Mocha Cloud glass.

#### **FINISHES OPTION**

Artesian Bronze

## **GLASS**

Mocha Cloud MC