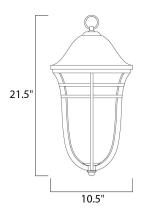

#### **MEASUREMENTS**

: 10.5" L x 10.5" W x 21.5" H DIMENSION

MAX OAH : 95.5" OAH HANGING WEIGHT : 8.82 lb