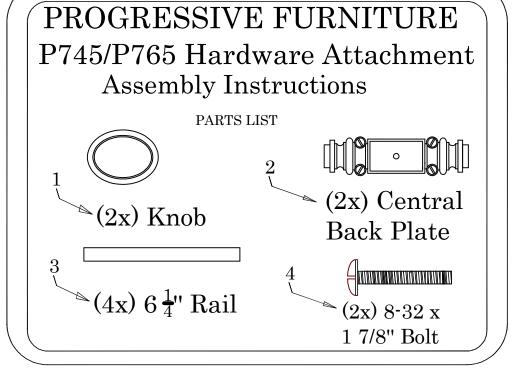

# PROGRESSIVE FURNITURE P745/P765 Hardware Attachment Assembly Instructions

### Step 1

Insert (2x) 6 ½" Rails into Hardware ends.

**Note:** Hardware Ends are already attached to Doors.

### Step 2

Attach Center Back plate piece of hardware over rails with (1) Knob and tighten using (4) (1x)  $8-32 \times 1^{\frac{7}{8}}$ " Bolt.