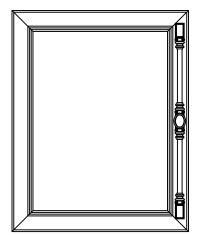

# PROGRESSIVE FURNITURE P745/P765 Hardware Attachment Assembly Instructions

#### Step 1

Insert (2x)  $6\frac{1}{4}$ " Rails into Hardware ends.

**Note:** Hardware Ends are already attached to Doors.

#### Step 2

Attach Center Back plate piece of hardware over rails with (1) Knob and tighten using (4) (1x)  $8-32 \times 1^{\frac{7}{8}}$ " Bolt.