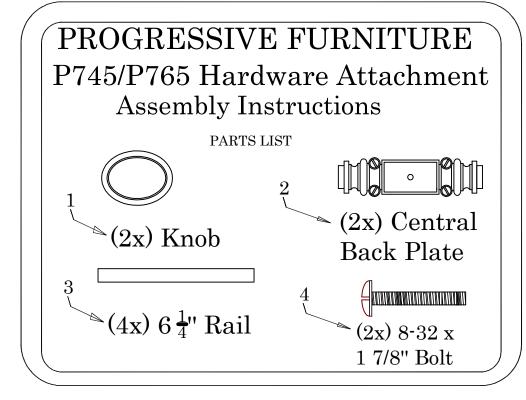

# PROGRESSIVE FURNITURE P745/P765 Hardware Attachment Assembly Instructions

### Step 1

Insert (2x) 6 ½" Rails into Hardware ends. **Note:** Hardware Ends

are already attached to Doors.

### Step 2

Attach Center Back plate piece of hardware over rails with (1) Knob and tighten using (4) (1x)  $8-32 \times 1\frac{7}{8}$ " Bolt.