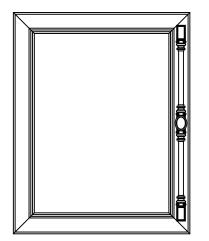

# PROGRESSIVE FURNITURE P745/P765 Hardware Attachment Assembly Instructions

#### Step 1

Insert (2x) 6  $\frac{1}{4}$ " Rails into Hardware ends.

**Note:** Hardware Ends are already attached to Doors.

### Step 2

Attach Center Back plate piece of hardware over rails with (1) Knob and tighten using (4) (1x)  $8-32 \times 1^{\frac{7}{8}}$ " Bolt.