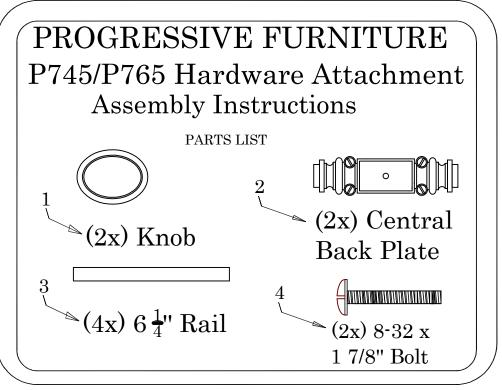

# PROGRESSIVE FURNITURE P745/P765 Hardware Attachment Assembly Instructions

#### Step 1

Insert (2x) 6  $\frac{1}{4}$ " Rails into Hardware ends.

**Note:** Hardware Ends are already attached to Doors.

### Step 2

Attach Center Back plate piece of hardware over rails with (1) Knob and tighten using (4) (1x)  $8-32 \times 1^{\frac{7}{8}}$ " Bolt.