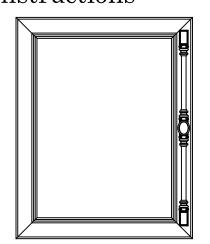

# PROGRESSIVE FURNITURE P745/P765 Hardware Attachment Assembly Instructions

### Step 1

Insert (2x) 6 ½" Rails into Hardware ends. **Note:** Hardware Ends

are already attached to Doors.

### Step 2

Attach Center Back plate piece of hardware over rails with (1) Knob and tighten using (4) (1x)  $8-32 \times 1\frac{7}{8}$ " Bolt.