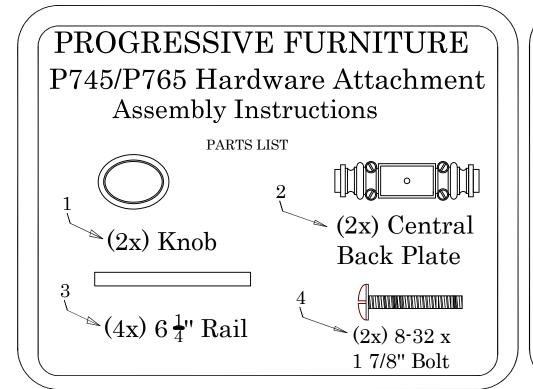

# PROGRESSIVE FURNITURE P745/P765 Hardware Attachment Assembly Instructions

#### Step 1

Insert (2x)  $6\frac{1}{4}$ " Rails into Hardware ends.

**Note:** Hardware Ends are already attached to Doors.

#### Step 2

Attach Center Back plate piece of hardware over rails with (1) Knob and tighten using (4) (1x)  $8-32 \times 1^{\frac{7}{8}}$ " Bolt.