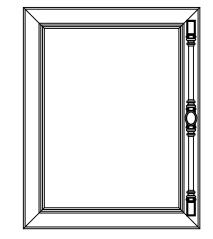

# PROGRESSIVE FURNITURE P745/P765 Hardware Attachment Assembly Instructions

### Step 1

Insert (2x) 6 ½" Rails into Hardware ends.

**Note:** Hardware Ends are already attached to Doors.

### Step 2

Attach Center Back plate piece of hardware over rails with (1) Knob and tighten using (4) (1x)  $8-32 \times 1^{\frac{7}{8}}$ " Bolt.