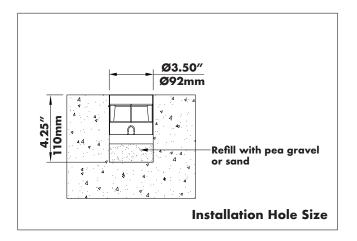

or use any parts that are worn or broken.
- Inspect the LED fixture prior to installation to make sure that it has not been damaged during shipping.
- Please handle the LED light with care when unpacking. Do not apply
  pressure to the LED's, do not open any factory sealed compartments, and
  do not touch the LEDs with your hands.

VONN highly recommends to use a qualified, licensed electrician to install the fixture.

- Do not remove or replace VONN manufactured driver that are provided with the fixture.
- Shut "OFF" the electricity at main fuse box.
- 12V AC Low Voltage Fixture (TRANSFORMER IS REQUIRED)



VONN Lighting Model: VOI92363



### Parts List



A. Wire Connectors x 4 B. Hex Wrench

## Circuit Box



## Tools You May Need



Legend

L = Live/Hot/Black

N = Neutral/White







#### 1. Prepare Hole

Prepare concrete for plastic housing.

#### 2. Remove Fixture

- Remove fixture from plastic housing by loosening hex screws with hex wrench (B).
- Thread supply wires through plastic housing.
- Insert plastic housing into prepared concrete ground.





#### 3. Supply Wires:

- Connect Black (Line Wire) from fixture to power Black (Hot Wire).
- Connect White (Neutral Wire) from fixture to power White (Neutral Wire).

**Ground Wires:** 

- Connect Green (Ground Wire) from fixture to supply Green (Ground Wire).
- Twist wires together clockwise and secure with wire connector (A).
- Tuck wires in plastic housing. Insert fixture into plastic housing.
- Secure fixture by tightening screws with hex wrench (B).

#### 4. Turn Power ON

•Turn electricity "ON" at main fuse box