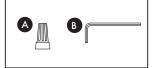

604-8666 for a replacement.
- All parts must be used as indicated in these instructions. Do not substitute any parts, leave parts out, or use any parts that are worn or broken.
- Inspect the LED fixture prior to installation to make sure that it has not been damaged during shipping.
- Please handle the LED light with care when unpacking. Do not apply
  pressure to the LED's, do not open any factory sealed compartments, and
  do not touch the LEDs with your hands.

VONN highly recommends to use a qualified, licensed electrician to install the fixture.

- Do not remove or replace VONN manufactured driver that are provided with the fixture.
- Shut "OFF" the electricity at main fuse box.
- 12V AC Low Voltage Fixture (TRANSFORMER IS REQUIRED)



VONN Lighting Model: VOI92363



### Parts List



A. Wire Connectors x 4 B. Hex Wrench

## Circuit Box



## Tools You May Need



Legend

L = Live/Hot/Black

N = Neutral/White







#### 1. Prepare Hole

Prepare concrete for plastic housing.

#### 2. Remove Fixture

- Remove fixture from plastic housing by loosening hex screws with hex wrench (B).
- Thread supply wires through plastic housing.
- Insert plastic housing into prepared concrete ground.





#### 3. Supply Wires:

- Connect Black (Line Wire) from fixture to power Black (Hot Wire).
- Connect White (Neutral Wire) from fixture to power White (Neutral Wire).

**Ground Wires:** 

- Connect Green (Ground Wire) from fixture to supply Green (Ground Wire).
- Twist wires together clockwise and secure with wire connector (A).
- Tuck wires in plastic housing. Insert fixture into plast