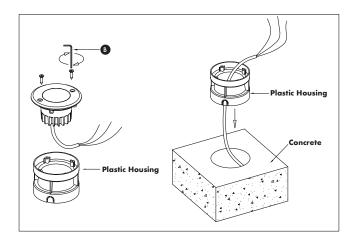

#### 2. Remove Fixture

- Remove fixture from plastic housing by loosening hex screws with hex wrench (B).
- Thread supply wires through plastic housing.
- Insert plastic housing into prepared concrete ground.