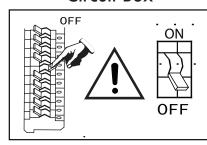

VONN highly recommends to use a qualified, licensed electrician to install the fixture.

- Do not remove or replace VONN manufactured driver that are provided with the fixture.
- Shut "OFF" the electricity at main fuse box.
- 12V AC Low Voltage Fixture (TRANSFORMER IS REQUIRED)

## Circuit Box

#### 4. Turn Power ON

•Turn electricity "ON" at main fuse box.