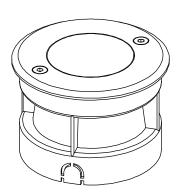

VONN Lighting Model: VOI92363

#### 1. Prepare Hole

Prepare concrete for plastic housing.

#### 2. Remove Fixture

- Remove fixture from plastic housing by loosening hex screws with hex wrench (B).
- Thread supply wires through plastic housing.
- Insert plastic housing into prepared concrete ground.

#### 3. Supply Wires:

- Connect Black (Line Wire) from fixture to power Black (Hot Wire).
- Connect White (Neutral Wire) from fixture to power White (Neutral Wire).

**Ground Wires:** 

- Connect Green (Ground Wire) from fixture to supply Green (Ground Wire).
- Twist wires together clockwise and secure with wire connector (A).
- Tuck wires in plastic housing. Insert fixture into plastic housing.
- Secure fixture by tightening screws with hex wrench (B).