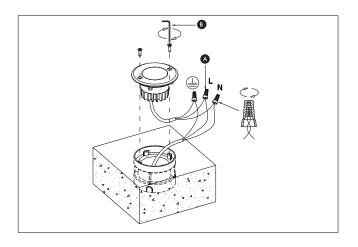

#### 3. Supply Wires:

- Connect Black (Line Wire) from fixture to power Black (Hot Wire).
- Connect White (Neutral Wire) from fixture to power White (Neutral Wire).

**Ground Wires:** 

- Connect Green (Ground Wire) from fixture to supply Green (Ground Wire).
- Twist wires together clockwise and secure with wire connector (A).
- Tuck wires in plastic housing. Insert fixture into plastic housing.
- Secure fixture by tightening screws with hex wrench (B).