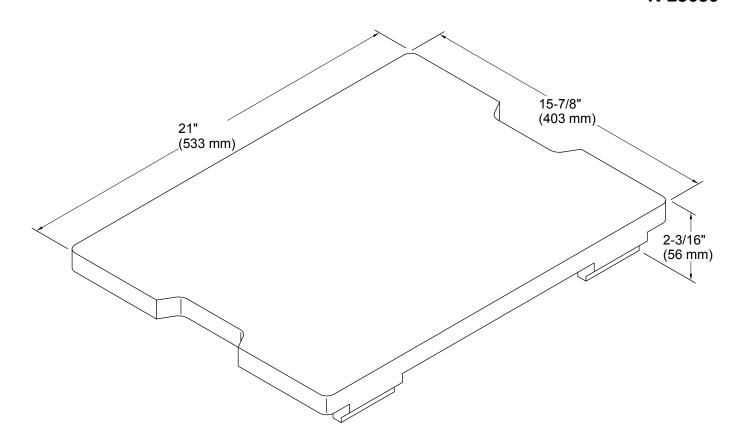

## Prolific® Large Bamboo Cutting Board K-23680

#### **Features**

- Included with the K-23650-NA and K-23652-NA Prolific kitchen sinks.
- Fits securely on K-23650-NA (covers the entire sink) or K-23652-NA (covers half the sink).
- May also be used with the K-23651-NA and K-5540-NA Prolific kitchen sinks.
- Countertop height creates a truly comfortable work surface for easy food prepping.

### Material

Durable bamboo construction.



## Codes/Standards None Applicable

KOHLER® One-Year Limited Warranty See website for detailed warranty information.





# Prolific® Large Bamboo Cutting Board K-23680



## **Technical Information**

All product dimensions are nominal.