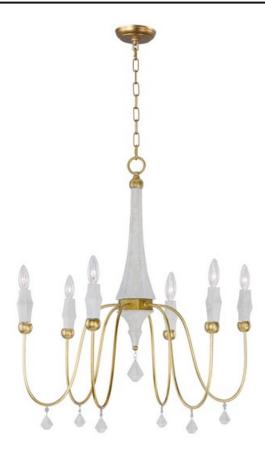

# **PRODUCT DESCRIPTION**

Large sweeping arms of slender metal tubing finished in a rich Gold Leaf spring from a simple body of Claystone that creates an elegant mixture of natural elements.