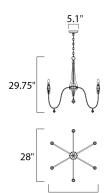

#### **MEASUREMENTS**

: 28" L x 28" W x 29.75" H DIMENSION

: 6.61 lb HANGING WEIGHT