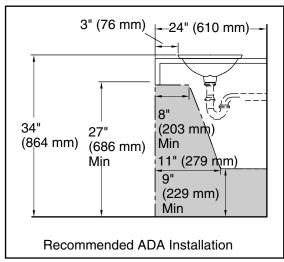

ADA, CSA B651 compliant when installed to the specific requirements of these regulations.