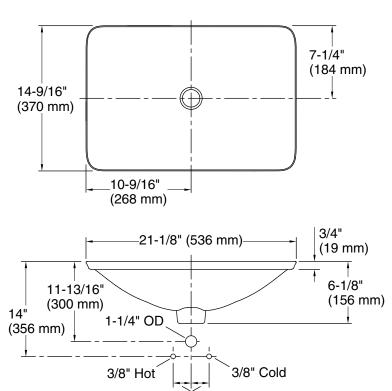

## **Technical Information**

All product dimensions are nominal.

Bowl configuration: Single

Template:

Installation: Drop-in, Vessel

Bowl area (Only): Length: 21-1/8" (536 mm)

Width: 14-9/16" (370 mm) Bowl depth: 4-1/8" (105 mm) Water depth: 4-1/8" (105 mm)

Water depth: 4-1/8" (105 mm) 1242828, required, included