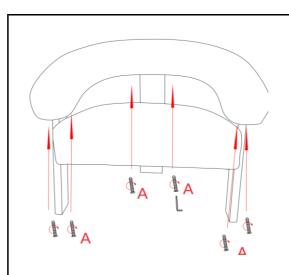

back cushions by Harward" A"

Model No: 81911

Step 1: Assemble the the wood leg into Step 2: Connect the the wood leg with seat cushions by Hardware "B" and "C "

Step 3: Connect the the wood leg with seat cushions by Hardware "B" and "C