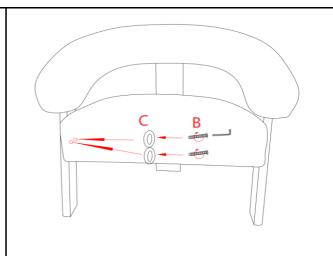

back cushions by Harward" A"

Model No: 81911

Step 1: Assemble the the wood leg into Step 2: Connect the the wood leg with seat cushions by Hardware "B" and "C "

Step 3: Connect the the wood leg with seat cushions by Hardware "B" and "C