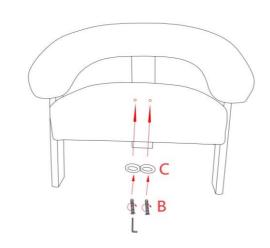

back cushions by Harward" A"

Model No: 81911

Step 1: Assemble the the wood leg into Step 2: Connect the the wood leg with seat cushions by Hardware "B" and "C "

Step 3: Connect the the wood leg with seat cushions by Hardware "B" and "C