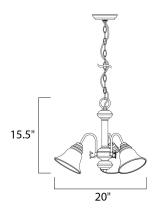

### **MEASUREMENTS**

DIMENSION : 20" L x 20" W x 15.5" H

HANGING WEIGHT : 6.39 lb

**LAMPING** 

INPUT VOLTAGE : 120V

: 3 x 60W Incandescent E26 Medium, 180W Total

**BULB INCLUDED** : (Not Included)

DIMMABLE : Yes