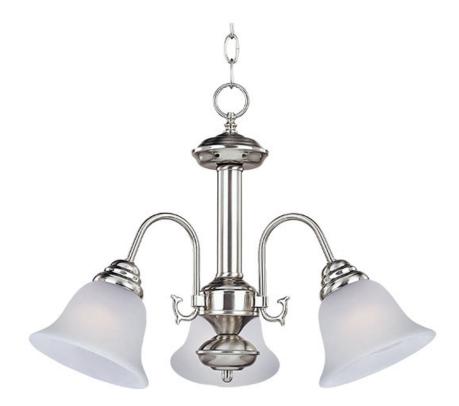

## **PRODUCT DESCRIPTION**

Maxim Lighting's commitment to both the residential lighting and the home building industries will assure you a product line focused on your basic lighting needs. With the Malaga collection you will find quality lighting that is well designed, well priced and readily available.

# MATERIAL

Steel, Glass