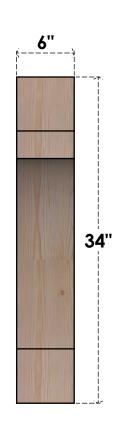

## BRC06X28X34MRC00RDF

6"W X 28"D X 34"H MERCED ROUGH SAWN BRACE, DOUGLAS FIR

SIDE

## **FRONT**

**EKENA MILLWORK** 2300 WEST MAIN ST. CLARKSVILLE, TX 75426 TOLL FREE: 866-607-0453 WWW.EKENAMILLWORK.COM