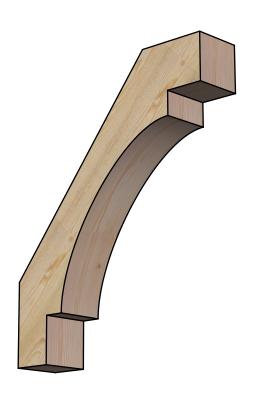

## BRC06X28X34MRC00RDF

6"W X 28"D X 34"H MERCED ROUGH SAWN BRACE, DOUGLAS FIR

SIDE