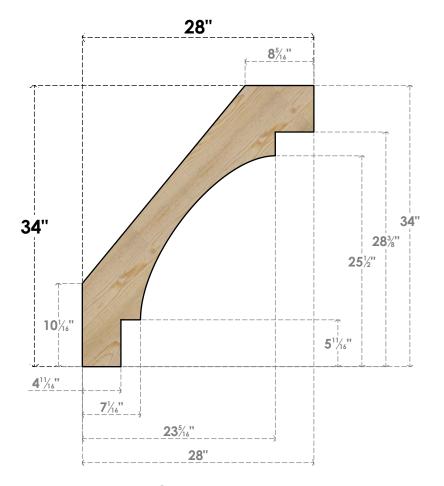

## BRC06X28X34MRC00RDF

6"W X 28"D X 34"H MERCED ROUGH SAWN BRACE, DOUGLAS FIR

SIDE