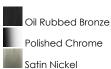

#### **FINISHES OPTION**

### PRODUCT DESCRIPTION

This transitional design works in any style home. Intersecting, rectangular tubing finished in your choice of Satin Nickel or Oil Rubbed Bronze gently curves to support simple line Frost glass shades.