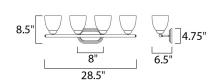

### **MEASUREMENTS**

**DIMENSION** : 28.5" W x 8.5" H x 6.5" Ext : 8" W x 4.75" H x 6.5" HCO **BACK PLATE** 

HANGING WEIGHT : 6.4 lb