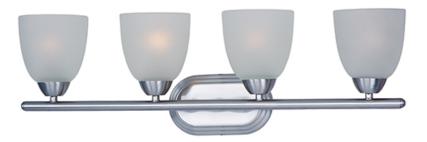

### PRODUCT DESCRIPTION

This transitional design works in any style home. Intersecting, rectangular tubing finished in your choice of Satin Nickel or Oil Rubbed Bronze gently curves to support simple line Frost glass shades.

### LAMPING

INPUT VOLTAGE : 120V

BULB : 4 x 60W Incandescent E26 Medium , 240W Total

BULB INCLUDED : (Not Included)

DIMMABLE : Yes