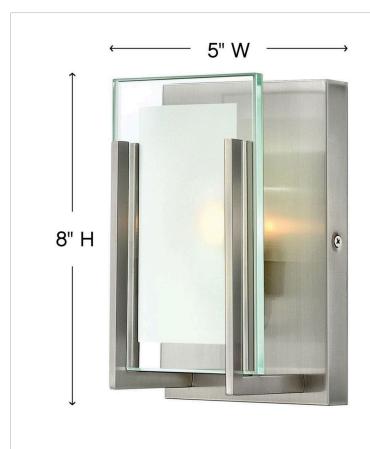

### 5650BN

SINGLE LIGHT VANITY

Latitude is contemporary and sleek, finding its true beauty in the minimalist design. The slim glass panel features rectangular etching while the subtle, split fork frames add understated architectural style.

| DETAILS   |                           |
|-----------|---------------------------|
| FINISH:   | Brushed Nickel            |
| MATERIAL: | Steel                     |
| GLASS:    | Inside-Etched Clear Panel |

#### DIMENSIONS

| WIDTH:         | 5"        |
|----------------|-----------|
| HEIGHT:        | 8"        |
| WEIGHT:        | 2lb       |
| BACK PLATE:    | 5"W X 8"H |
| EXTENSION:     | 4"        |
| TOP TO OUTLET: | 4"        |