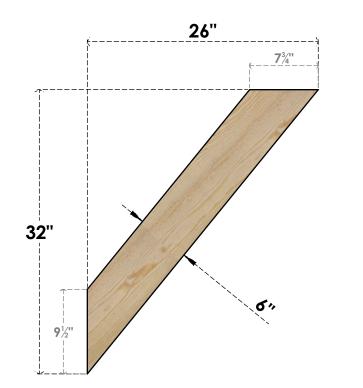

## BRC06X26X32TRA00RDF

6"W X 26"D X 32"H TRADITIONAL ROUGH SAWN BRACE, DOUGLAS FIR

## SIDE

## FRONT

**EKENA MILLWORK** 2300 WEST MAIN ST. CLARKSVILLE, TX 75426 TOLL FREE: 866-607-0453 WWW.EKENAMILLWORK.COM

- NOTES 1. INSTALLATION TO BE COMPLETED IN ACCORDANCE WITH MANUFACTURER'S SPECIFICATIONS. 2. DRAWING MAY NOT BE TO SCALE