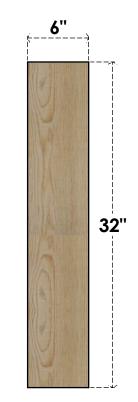

## BRC06X26X32TRA00RDF

6"W X 26"D X 32"H TRADITIONAL ROUGH SAWN BRACE, DOUGLAS FIR

## FRONT

**EKENA MILLWORK** 2300 WEST MAIN ST. CLARKSVILLE, TX 75426 TOLL FREE: 866-607-0453 WWW.EKENAMILLWORK.COM

- NOTES 1. INSTALLATION TO BE COMPLETED IN ACCORDANCE WITH MANUFACTURER'S SPECIFICATIONS. 2. DRAWING MAY NOT BE TO SCALE